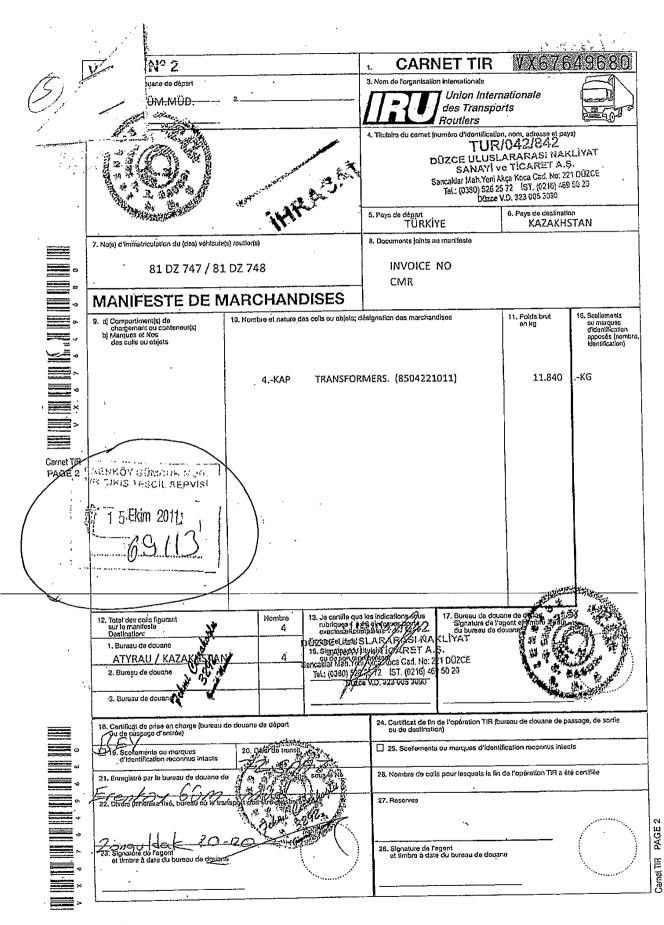

### Russia Case 1

Holder : Düzce Ulus. TUR/042/842 – TIR Carnet no: VX 67 649 680

Transport from Turkey to Kazakhstan

This TIR transport has been departed from Turkey on October 15, 2011 and after waiting around 46 days in Russia the escort arrangements have been done and he has started his transit operation in Russia on December 01, 2011.

Documentation: TIR Carnet manifest page, CMR & Payment receipt for escort.