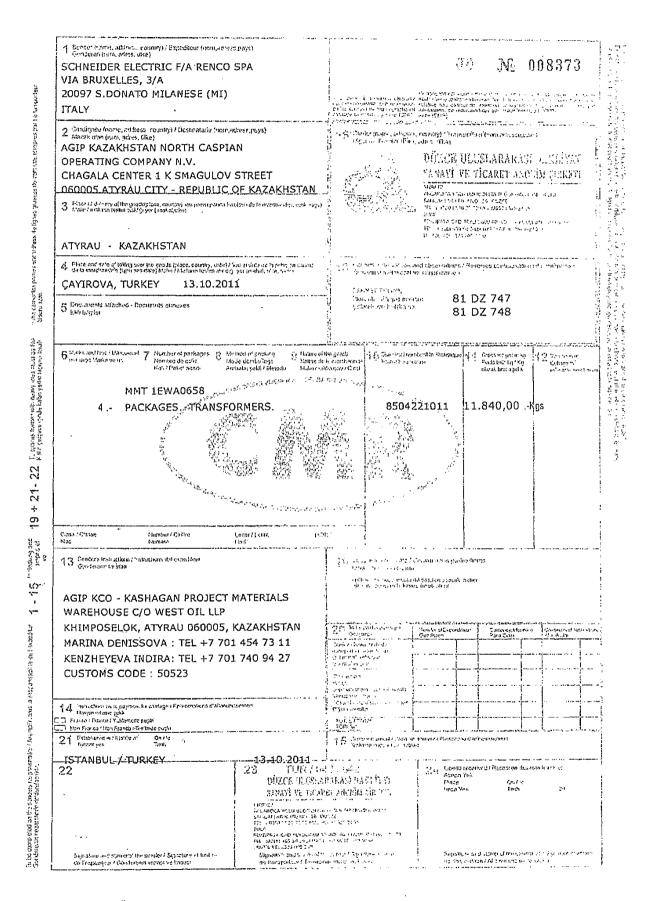

### Russia Case 2 :

Holder: AK ARSLAN Nak. TUR/042/1558 TIR Carnet No: MX 67 648 228 Licence Plate no: 16 BSJ 56/16 ASA 92 Transport from Turkey to Kazakhstan Total Value of the Goods Transported: 336.920,- USD This TIR transport has been departed from Turkey on December 09, 2011 and he has started his transit operation in Russia on December 22, 2011. He has blocked there around 13 days at Tagonrog (Rostov Oblast) Russia for the escort arrangements.