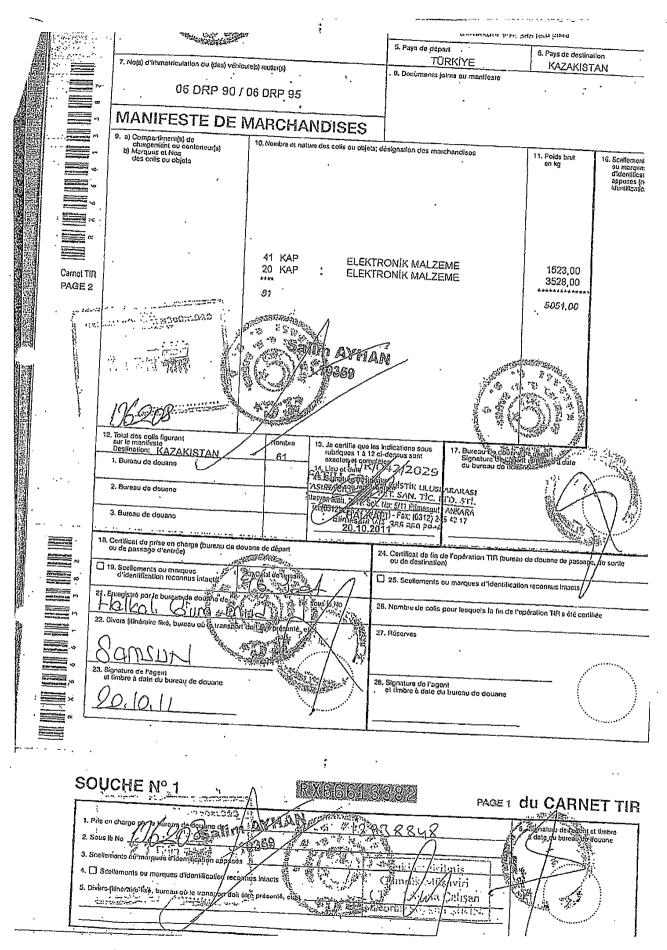

### **Bulgaria Case 1:**

Holder : Ulustrans TUR/042/450 – TIR Carnet no: XK 67 895 026 Total Value of the Goods Transported: 371.520,- USD

Documentation: Invoice & Packing List, TIR Carnet Manifest Page, Payment receipt for escort.