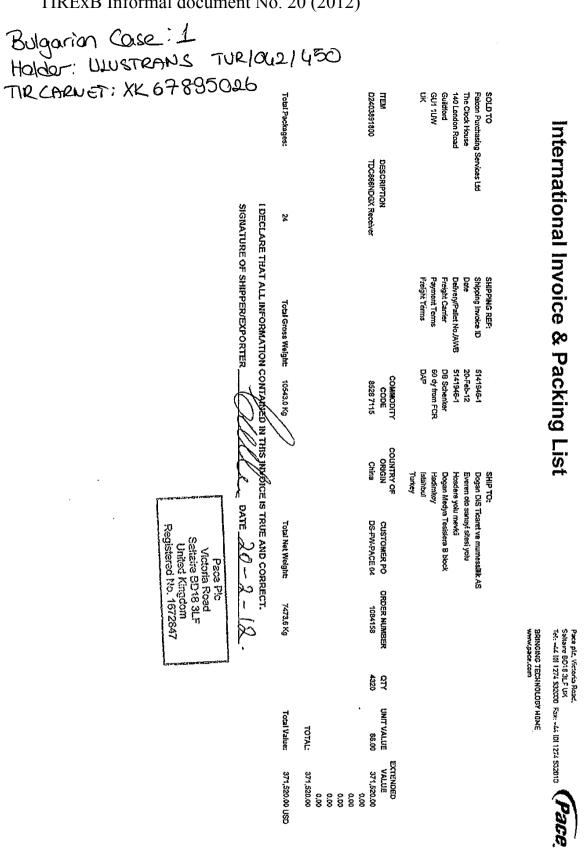

### **Bulgaria Case 1:**

Holder : Ulustrans TUR/042/450 – TIR Carnet no: XK 67 895 026 Total Value of the Goods Transported: 371.520,- USD

Documentation: Invoice & Packing List, TIR Carnet Manifest Page, Payment receipt for escort.