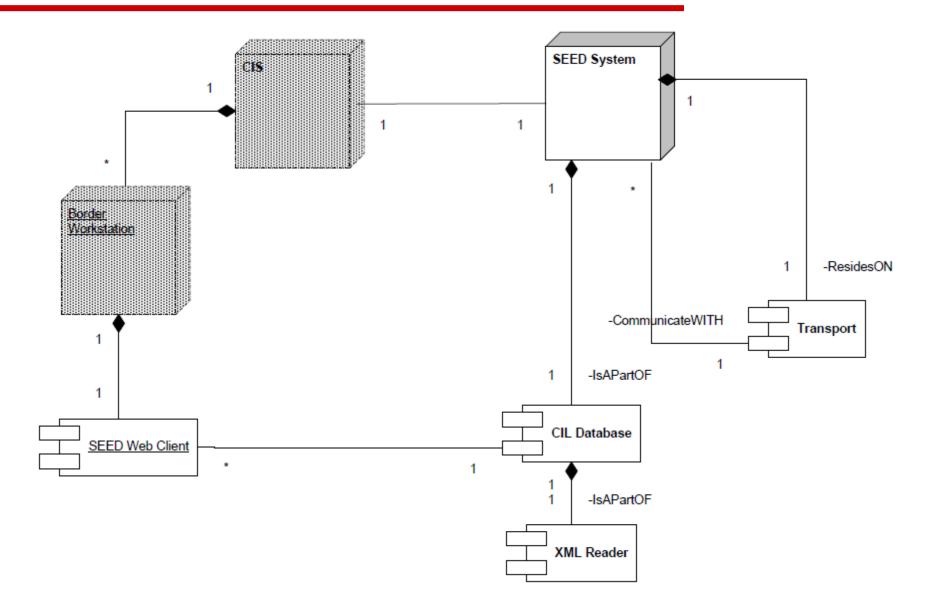

# How SEED – CIL Works?

#### **Technical information - Architecture**

- The same Middleware platform in all Regional Customs Administrations
- System components:
  - CIL Database with XML Reader module;

- Web application providing interactive CIL data preview and update by authorised users;

- Transport module – communication and routing component providing secure (encrypted) transport of XML messages between SEED systems deployed with different BAs in the region. The communication channel is implemented using TCP/IP and HTTP(S) protocols. MSMQ as transport method.