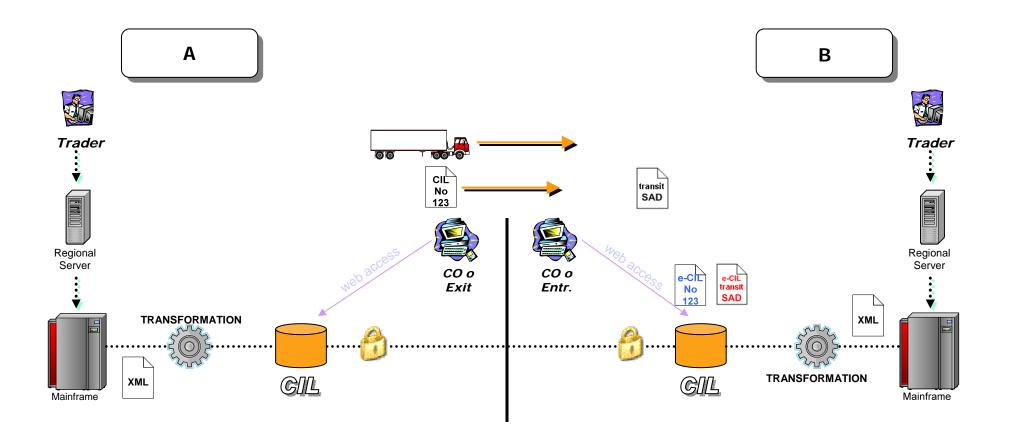

# How SEED – CIL Works?

#### **Technical information - Architecture**

- The same Middleware platform in all Regional Customs Administrations
- System components:
  - CIL Database with XML Reader module;

- Web application providing interactive CIL data preview and update by authorised users;

- Transport module – communication and routing component providing secure (encrypted) transport of XML messages between SEED systems deployed with different BAs in the region. The communication channel is implemented using TCP/IP and HTTP(S) protocols. MSMQ as transport method.