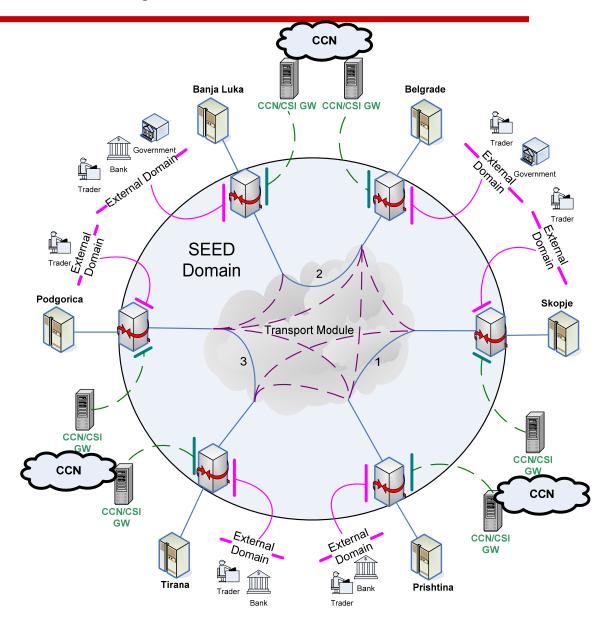

#### **User Requirements**

- Automatic exchange of:
  - Customs Declaration data (export and transit, including TIR);
  - Border crossing of Empty Trucks;
  - Simplified procedures;
- Minimum and maximum data set
- Common system design Regional level;
- Implementation on a bilateral basis
- Several phases:
  - CIL data exchange (minimum data set);
  - Pre-arrival information exchange;
  - Data matching module;
  - Risk analysis on pre-arrival information
  - Alarming module;
  - Analysis and statistics module;
  - Integration into national Customs' IS
  - Data exchange with other domains (industry, government, CCN/CSI etc.)

#### **Technical information - Architecture**

- The same Middleware platform in all Regional Customs Administrations
- System components:
  - CIL Database with XML Reader module;

- Web application providing interactive CIL data preview and update by authorised users;

- Transport module – communication and routing component providing secure (encrypted) transport of XML messages between SEED systems deployed with different BAs in the region. The communication channel is implemented using TCP/IP and HTTP(S) protocols. MSMQ as transport method.

- Data Matching and Analysis Module

#### **Technical information - Deployment**

#### • Regional Cooperation:

- Cross-border and inter-agency cooperation and communication (IBM);
- Sustainability in administrative cooperation;
- Reduce security risks in the Region.
- EU Integration Perspective:
  - Interoperability/Interconnectivity exercise for all BAs;
  - One step towards paperless customs (e-customs);
  - Possibility for communication with EC SPEED or Common Domain;