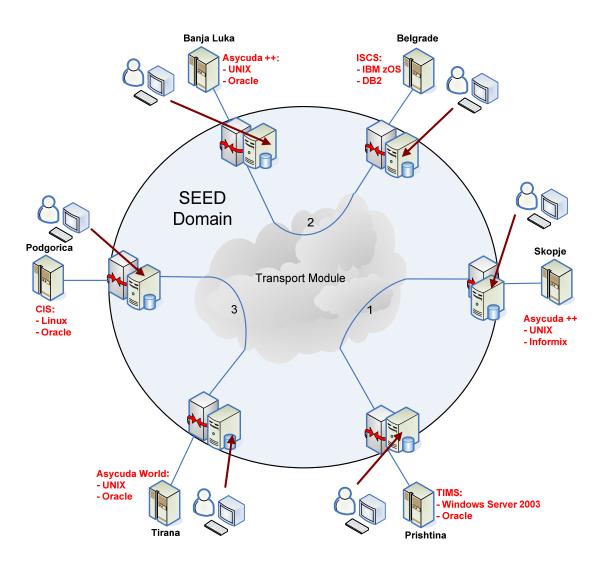

## **Pilot Project**

#### **Complete Project**

#### **Technical information - Architecture**

- The same Middleware platform in all Regional Customs Administrations
- System components:
  - CIL Database with XML Reader module;

- Web application providing interactive CIL data preview and update by authorised users;

- Transport module – communication and routing component providing secure (encrypted) transport of XML messages between SEED systems deployed with different BAs in the region. The communication channel is implemented using TCP/IP and HTTP(S) protocols. MSMQ as transport method.

- Data Matching and Analysis Module

#### **Technical information - Deployment**