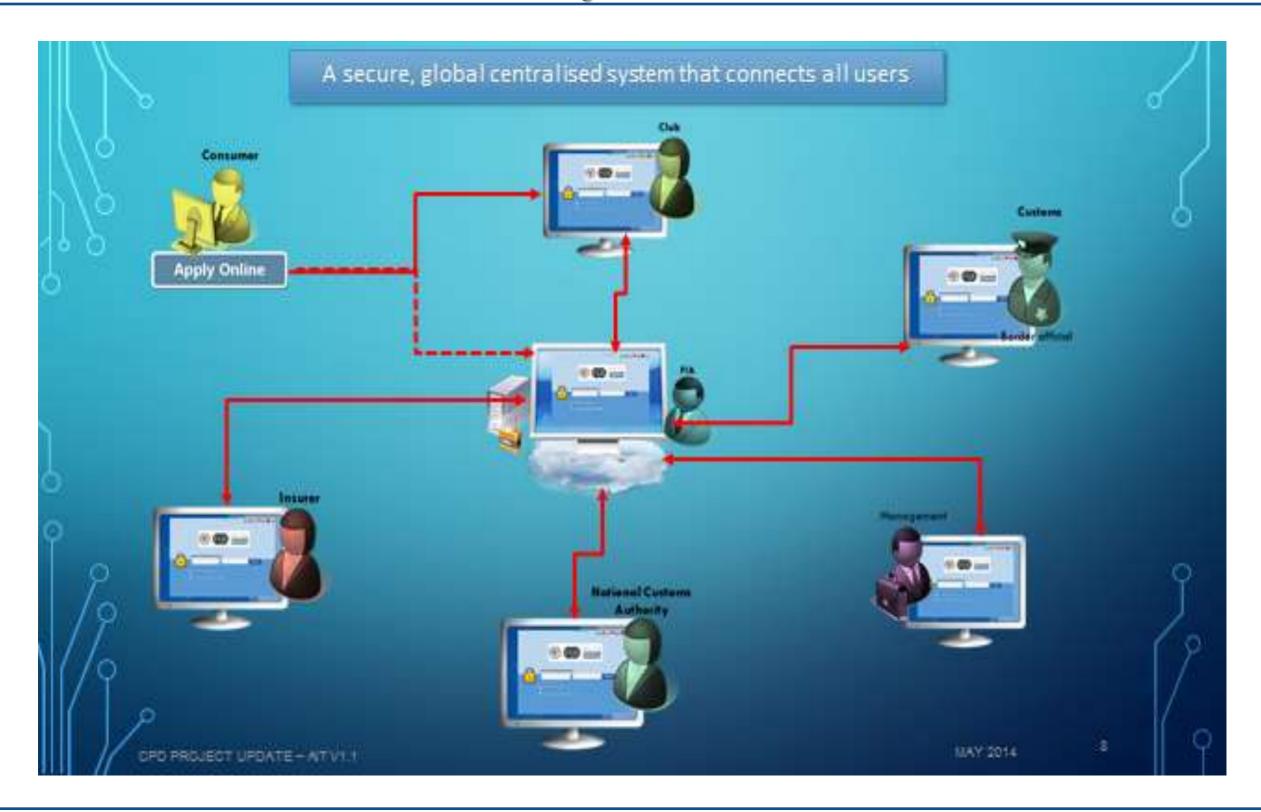

he Customs

## Handling by customs officers



Upon entry: stamp importation voucher + counterfoil

Upon exit: stamp exportation voucher + counterfoil

#### **VERY IMPORTANT:**

- Centralized Customs office
- → Efficient recording of vehicle exits



## Handling by customs officers



#### **Annotations on entry...**

Counterfoil



**Exportation voucher** 

Importation voucher





## Advantages of the CPD system



- CPD an international guarantee
- No cash deposits necessary
- CPD universally recognized
- Discourages abusive temporary importation
- Eliminates arbitrary customs procedures
- Link between Customs and driver
- Border crossing facilitation document



### Statistics on CPDs









# CPD System: looking into the future



# AIT/FIA Project electronic CPD database system







## AIT/FIA Project electronic CPD database system











Ortrud Birk María Luz Martínez AIT/FIA Mobility