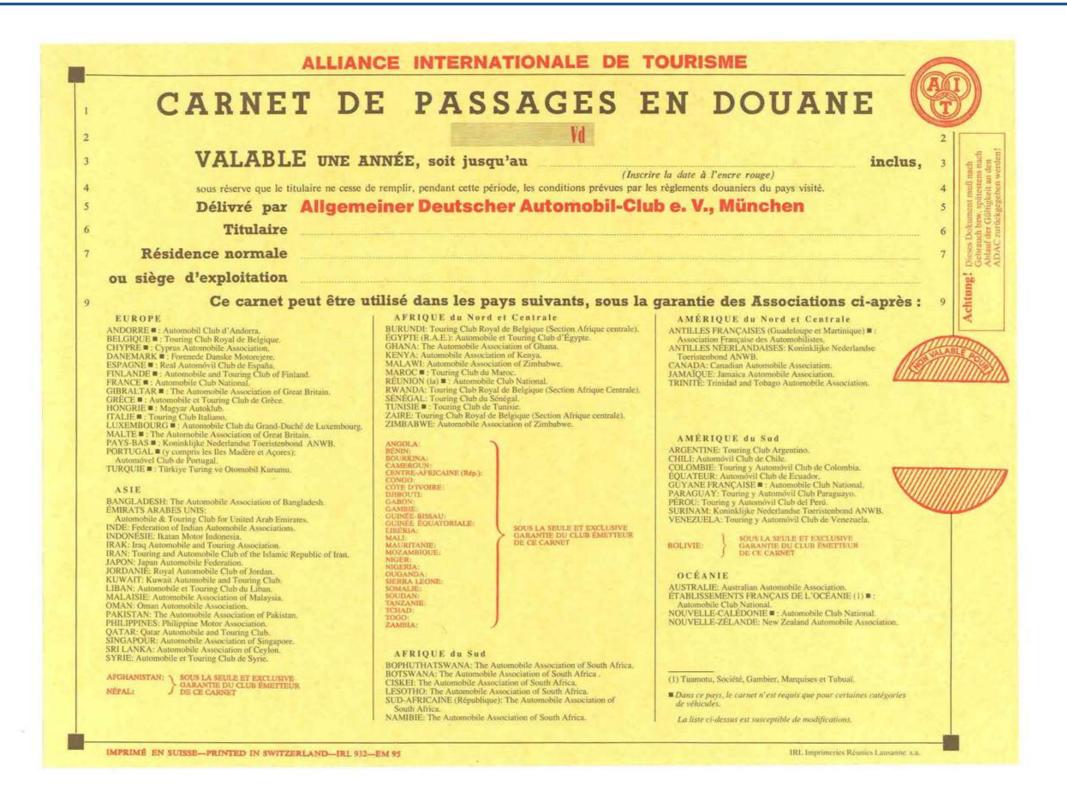

of the Istanbul Convention
- This document has been operating worldwide over 100 years now.

















UNITED NATIONS
CONFERENCE ON CUSTOMS FORMALITIES
FOR THE TEMPORARY IMPORTATION OF
PRIVATE ROAD MOTOR VEHICLES
AND FOR TOURISM

Held at New York from 11 May to 4 June 1954

FINAL ACT AND RELATED DOCUMENTS

CONFERENCE DES NATIONS UNIES SUR LES FORMALITES DOUANIERES CONCERNANT L'IMPORTATION TEMPORAIRE DES VEHICULES DE TOURISME ET LE TOURISME

> Tenue à New-York du 11 mai au 4 juin 1954

ACTE FINAL ET DOCUMENTS CONNEXES

CONFERENCIA DE LAS NACIONES UNIDAS SOBRE FORMALIDADES ADUANERAS PARA LA IMPORTACION TEMPORAL DE VEHICULOS AUTOMOTORES PARTICULARES DE CARRETERA Y PARA EL TURISMO

> Celebrada en Nueva York del 11 de mayo al 4 de junio de 1954

**ACTA FINAL Y DOCUMENTOS CONEXOS** 











|   | Holder and address / Titulaire et adresse                                                                                                                                                                                                                                                                                                                                                                                                                                                                                                                                                     | CPD ====