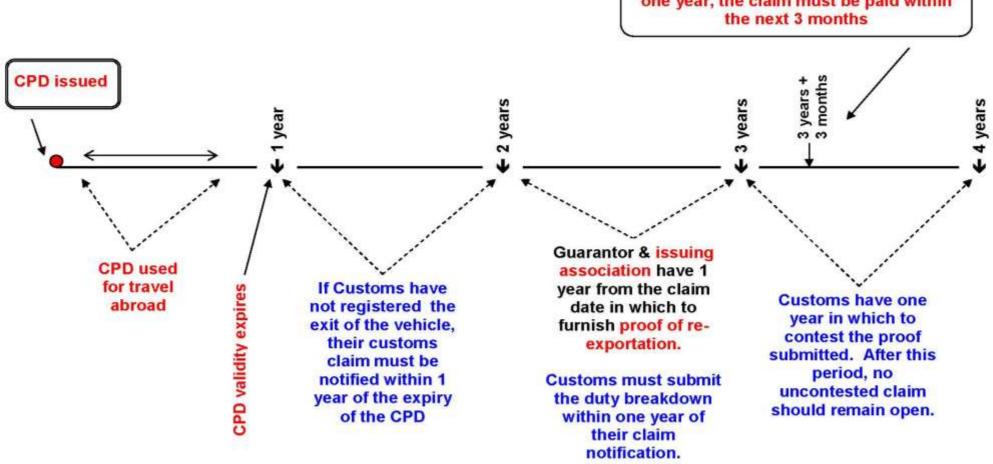

rtation regulations

## Responsibilities of guaranteeing clubs



- Liase with its customs administration
- Deposit duty payments for claims
- Assist the issuing clubs in checking validity of a claim
- Request for extension of validity of CPDs to its customs authorities



# Customs liaison with the guaranteeing associations



- changes in customs legislation & regulations
- stolen or counterfeit documents
- accidents or delays in re-exportation
- seizure or confiscation

## If a customs claim should arise..? (



- UN Convention deadlines (Art. 26 27)
- Efficient communication
- Valid proof of re-exportation



## If a customs claim should arise ...?



#### **CUSTOMS CLAIM TIME FRAME**

If valid proof cannot be submitted within one year, the claim must be paid within the next 3 months



RED → Responsibility of the issuing club

BLACK → Responsibility of the guarantor club

BLUE - Responsibility of the Customs

## Handling by customs officers



Upon entry: stamp importation voucher + counterfoil

Upon exit: stamp exportation voucher + counterfoil

#### **VERY IMPORTANT:**

- Centralized Customs office
- → Efficient recording of vehicle exits



## Handling by customs officers



#### **Annotations on entry...**

Counterfoil



**Exportation voucher** 

Importation voucher





## Advantages of the CPD system



- CPD an international guarantee
- No cash deposits necessary
- CPD universally recognized
- Discourages abusive temporary importation
- Eliminates arbitrary customs procedures
- Link between Customs and driver
- Border crossing facilitation document



### Stati