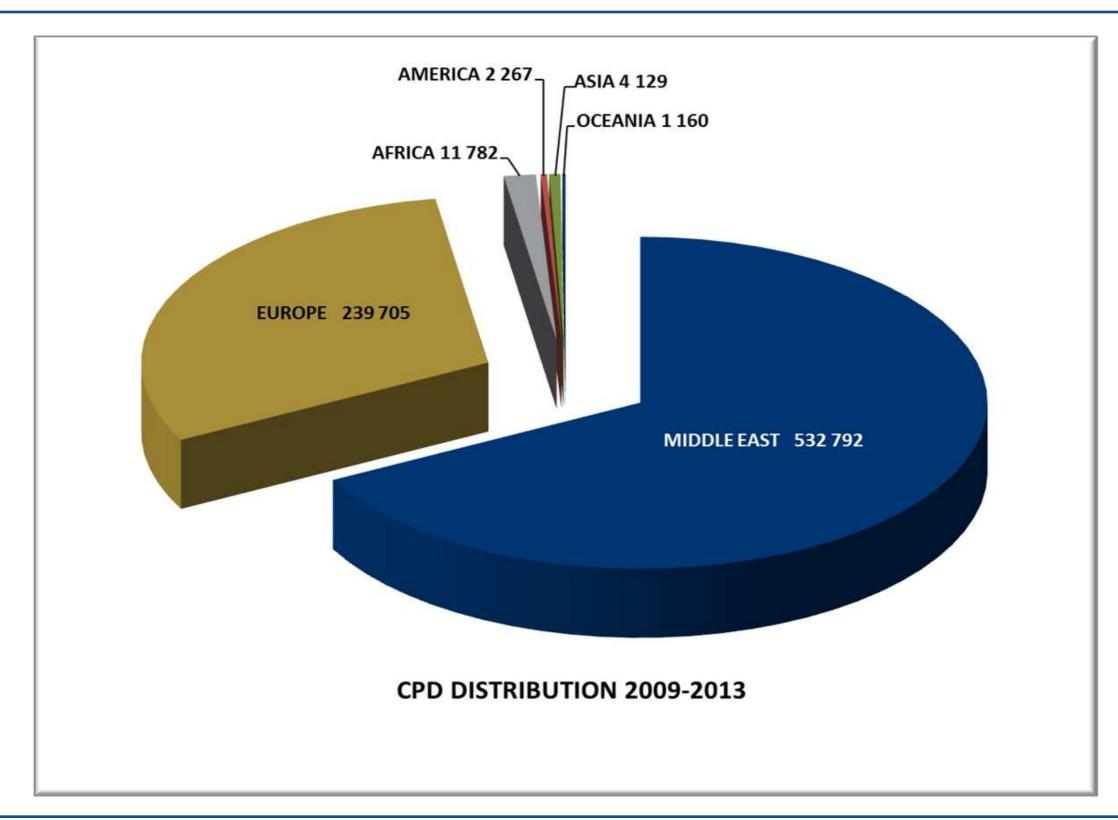

AIT & FIA ISSUING AND GUARANTOR





## AIT & FIA CPD Network



#### **EUROPE**

Andorra
Austria
Belgium
Bulgaria
Croatia
Cyprus
Czech Rep.
France
Germany
Greece
Italy
Luxembourg
Moldova

Norway

Poland
Portugal
Romania
Russia
Serbia
Slovakia
Slovenia
Spain
Sweden
Switzerland
Turkey
United
Kingdom

#### <u>AFRICA</u>

Egypt
Kenia
Lybia
Tunisia
South Africa
Sudan
Zimbabwe

#### **AMERICA**

Argentina
Canada
Colombia
Ecuador
Paraguay
Perú
Uruguay
Venezuela

#### ASIA MIDDLE EAST

Bangladesh Israe India Israe Indonesia Irak Hong Kong Iran Jorda Malaysia Kuwa Singapour Leba Sri Lanka Oma Pakistan Bahr

#### **OCEANIA**

Australia New Zealand Bahrein
Israel
Irak
Iran
Jordan
Kuwait
Lebanon
Oman
Palestine (T.o)
Qatar
Saudi Arabia
Syria
United Arab
Emirates

Yemen



## AIT & FIA CPD Network







## Production of CPDs Printing, distribution & administration





## Responsibilities of issuing clubs



- Application form
- Declaration of responsibility
- Provide CPD information, instructions, advice
- Keep copies of driving licence, vehicle registration papers, passport
- Guarantee deposit
- Completion of the CPD

## Responsibilities of CPD holders



- Verification of customs stamps, entries & exits !!
- Problems? ... Contact issuing association

Return CPD to issuing association

Respect of national temporary importation regulations

## Responsibilities of guaranteeing clubs



- Liase with its customs administration
- Deposit duty payments for claims
- Assist the issuing clubs in checking validity of a claim
- Request for extension of validity of CPDs to its customs authoriti