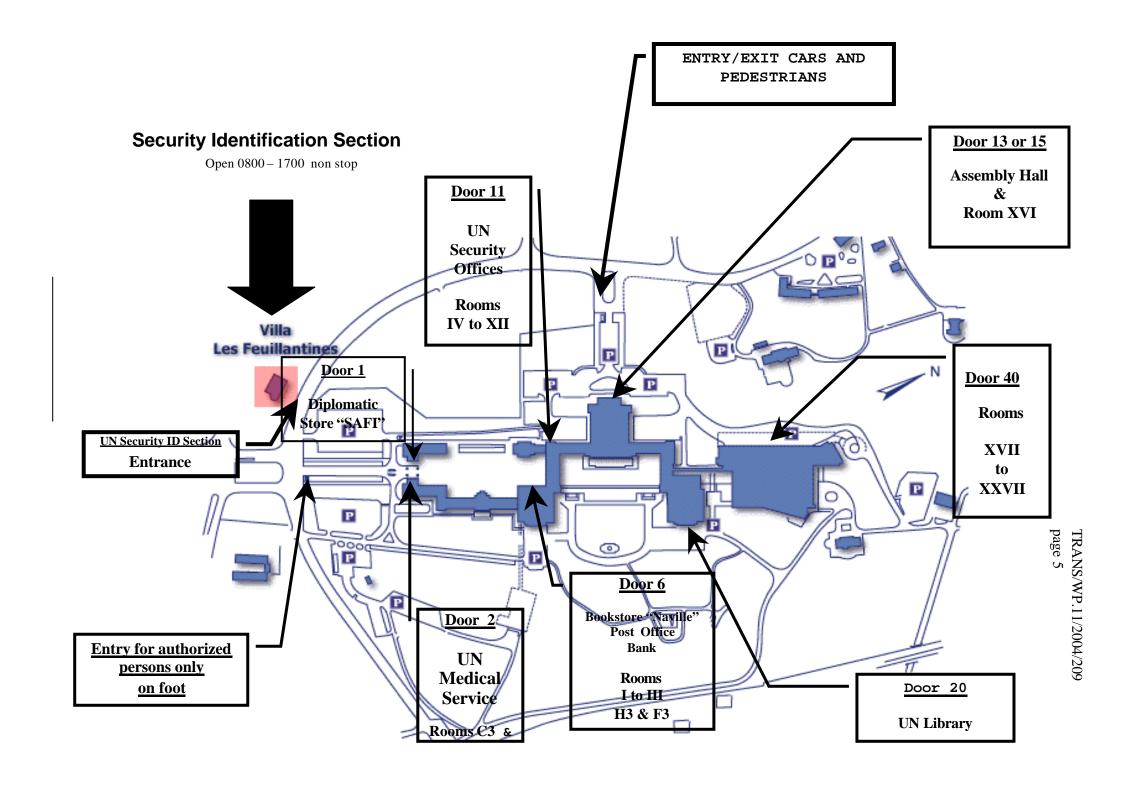

\* \* \* \* \*

- Note 1: The deadline for submission of documents is 20 August 2004.
- **Note 2:** For reasons of economy, delegations are invited to keep their own copies of documents and to bring them to the meeting.
- **Note 3:** Documents may be consulted on the United Nations Economic Commission for Europe web site: http://www.unece.org/trans/main/wp11/wp11age.html
- Note 4: In view of the security arrangements for access to the Palais des Nations, delegations are asked to inform the secretariat (UNECE Transport Division) of their exact composition. Access to the Palais des Nations will only be granted to those in possession of an identity card issued by the Safety and Security Section, Villa les Feuillantines, 13, Avenue de la Paix (see map on last page).