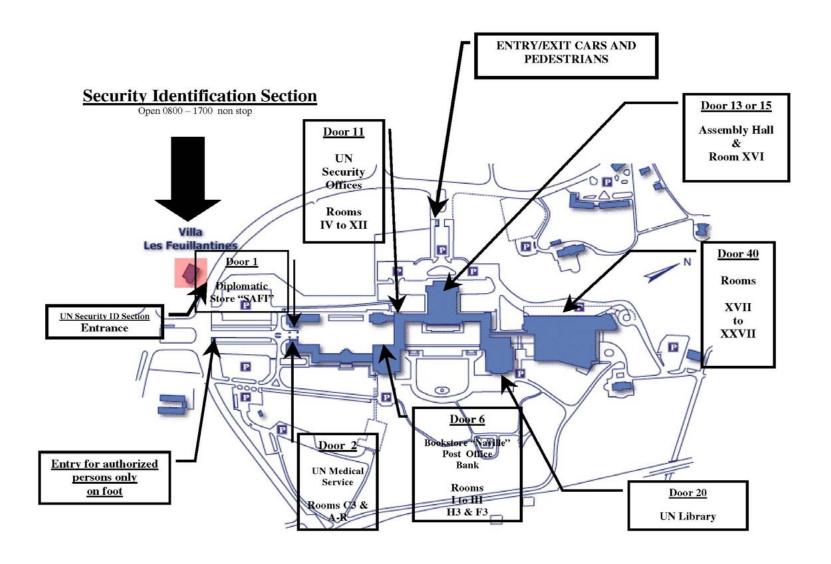

Prior to the session, delegates are requested to present themselves at the Pass and Identification Unit of the UNOG Security and Safety Section, located at the Villa Les Feuillantines, 13, Avenue de la Paix (a map is attached) for the issuance of an identification badge. In case of difficulties, please contact by telephone the UNECE secretariat (internal extension 71252).