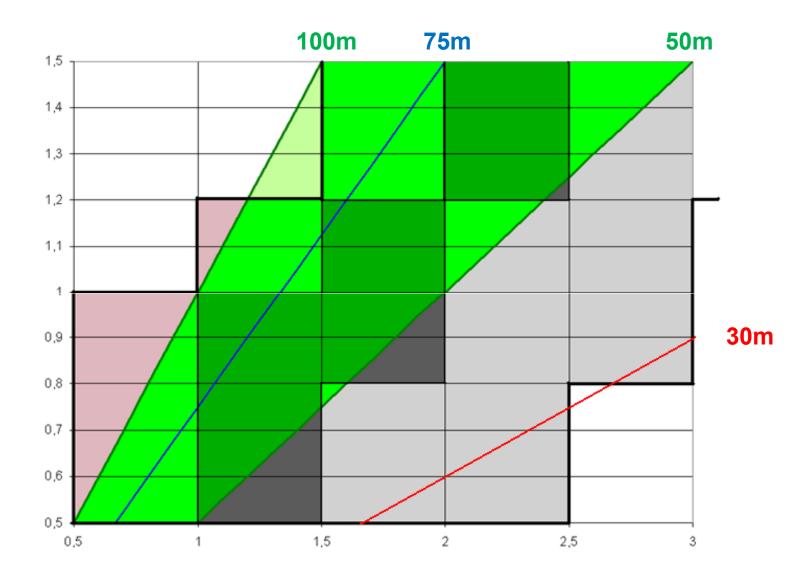

## **GRE/2012/27...** Ad hoc modyfications

Ph. D. Tomasz Targosinski Poland

www.its.waw.pl

GRE/2012/27 ranges

Depending on the mounting height in metres (h) of the dipped-beam headlamp reference axis, the vertical inclination of the cut-off of the dipped beam, (in the direction of the reference axis) measured on the unladen vehicles, taking in account 0.1 per cent accuracy, shall have the value of initial aiming for which the horizontal part of cut-off crosses the surface of flat horizontal road between the distance 50m and 75 m from the headlamp.

Modyfied initial aiming