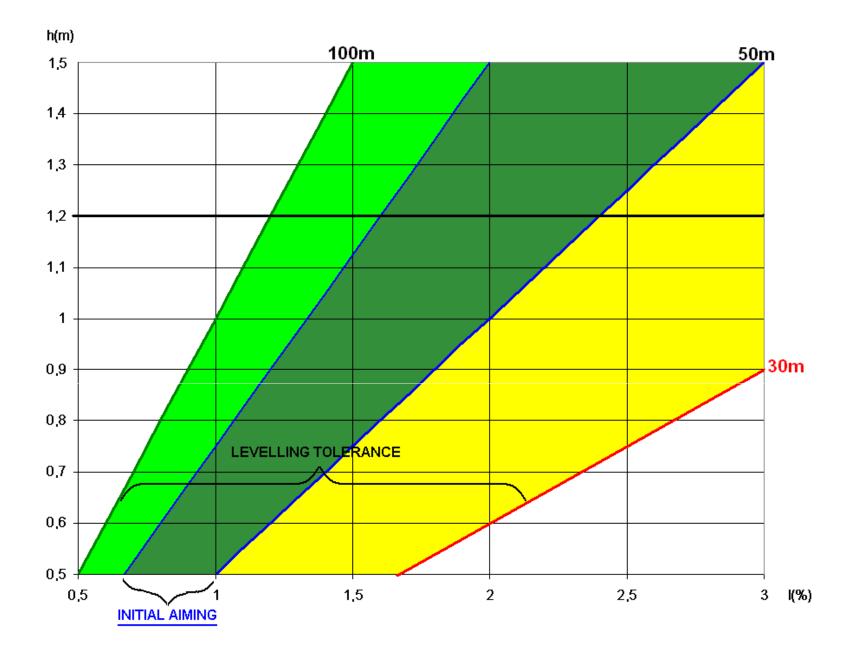

## **GRE/2012/27...** Ad hoc modyfications

Ph. D. Tomasz Targosinski Poland

www.its.waw.pl

GRE/2012/27 ranges

Depending on the mounting height in metres (h) of the dipped-beam headlamp reference axis, the vertical inclination of the cut-off of the dipped beam, (in the direction of the reference axis) measured on the unladen vehicles, taking in account 0.1 per cent accuracy, shall have the value of initial aiming for which the horizontal part of cut-off crosses the surface of flat horizontal road between the distance 50m and 75 m from the headlamp.

## Possible range of road illumination distances in present version of Reg 48.

INSTYTUT TRANSPORTU SAMOCHODOWEGO MOTOR TRANSPORT INSTITUTE