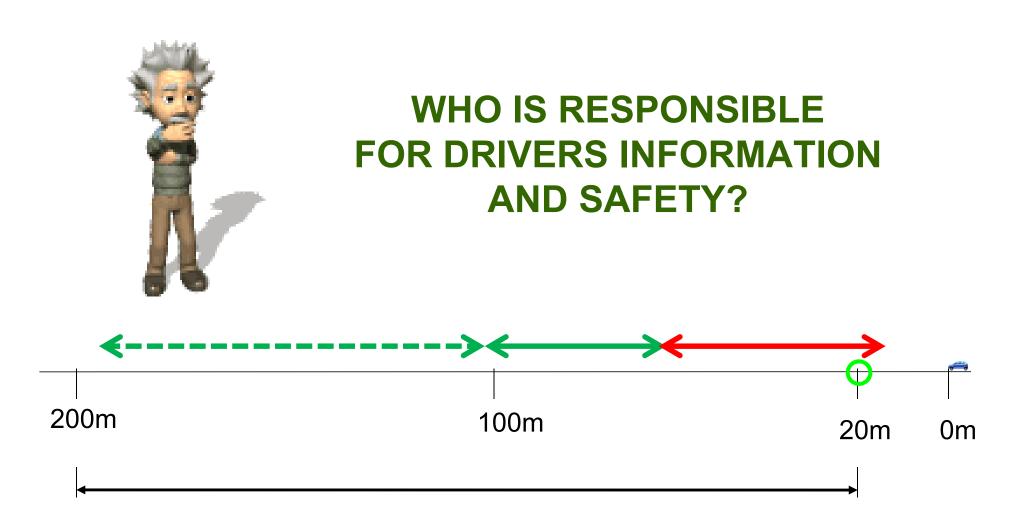

INSTYTUT TRANSPORTU SAMOCHODOWEGO MOTOR TRANSPORT INSTITUTE

## **GRE/2012/27...** Ad hoc modyfications

Ph. D. Tomasz Targosinski Poland

www.its.waw.pl



GRE/2012/27 ranges





Depending on the mounting height in metres (h) of the dipped-beam headlamp reference axis, the vertical inclination of the cut-off of the dipped beam, (in the direction of the reference axis) measured on the unladen vehicles, taking in account 0.1 per cent accuracy, shall have the value of initial aiming for which the horizontal part of cut-off crosses the surface of flat horizontal road between the distance 50m and 75 m from the headlamp.



Modyfied initial aiming



## Possible range of road illumination distances in present version of Reg 48.



INSTYTUT TRANSPORTU SAMOCHODOWEGO MOTOR TRANSPORT INSTITUTE

## THANK YOU FOR YOUR ATTENTION

www.its.waw.pl