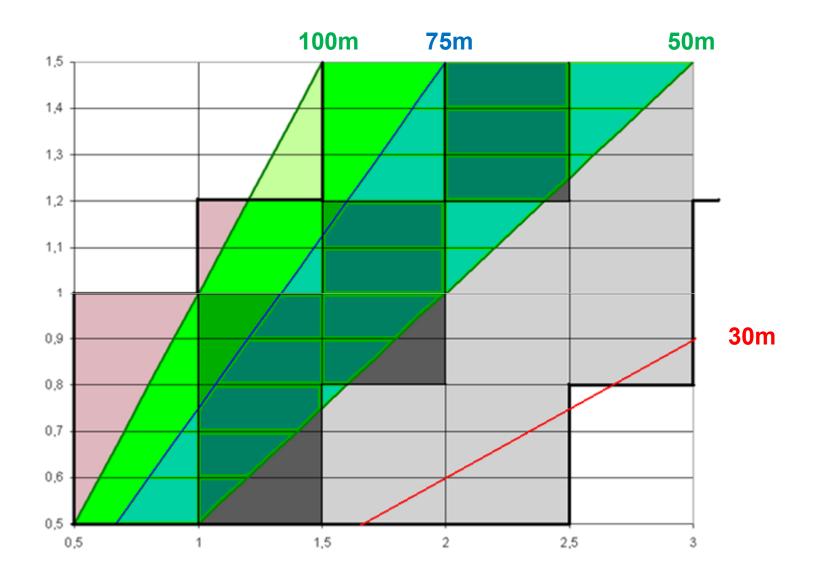

## **GRE/2012/27...** Ad hoc modyfications

Ph. D. Tomasz Targosinski Poland

www.its.waw.pl

GRE/2012/27 ranges

Depending on the mounting height in metres (h) of the dipped-beam headlamp reference axis, the vertical inclination of the cut-off of the dipped beam, (in the direction of the reference axis) measured on the unladen vehicles, taking in account 0.1 per cent accuracy, shall have the value of initial aiming for which the horizontal part of cut-off crosses the surface of flat horizontal road between the distance 50m and 75 m from the headlamp.

Modyfied initial aiming