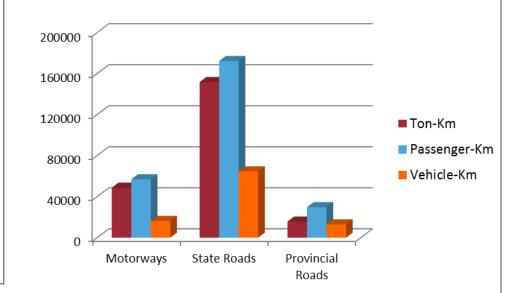

#### DOMESTIC PASSENGER AND FREIGHT ROAD TRANSPORT

|   | Passenger and Freight Road Transport-2012 |           |       |             |       |                  |       |           |     |
|---|-------------------------------------------|-----------|-------|-------------|-------|------------------|-------|-----------|-----|
|   |                                           | Motorways |       | State Roads |       | Provincial Roads |       | TOTAL     |     |
|   |                                           | (Million) | %     | (Million)   | %     | (Million)        | %     | (Million) | %   |
| - | Ton-Km                                    | 48 751    | 22,56 | 151 722     | 70,20 | 15650            | 7,24  | 216 123   | 100 |
|   | Passenger-Km                              | 56 923    | 21,99 | 172 226     | 66,53 | 29725            | 11,48 | 258 874   | 100 |
|   | Vehicle-Km                                | 16 379    | 17,42 | 64 661      | 68.80 | 12949            | 13,78 | 93 989    | 100 |

#### Freight Road Transport in 2012 (Ton-Km)

• Total 79 % increase in vehicle-km in the period of 2003 and 2012

The percentage of heavy vehicles varies from 25 % to 50 % on Turkish Roads