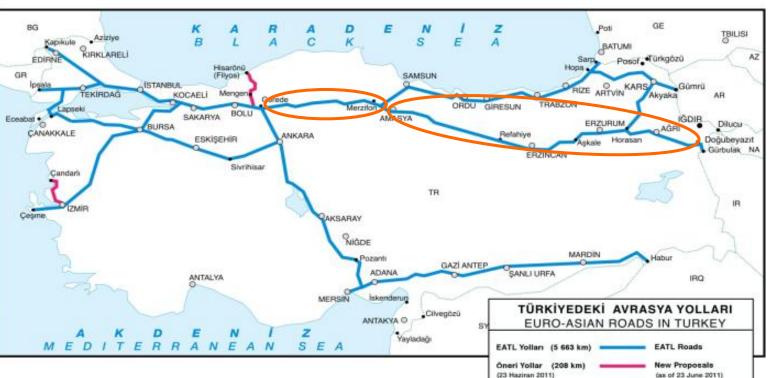

# GEREDE-MERZİFON-GÜRBULAK MOTORWAY PROJECT

VE HABER

KGM

ARI GENEL

NAMESLAW GENES WORDFLOOD

TRAFELÉ DELÉCTIVAE DAIRESI BASKARA (D

DEMINAL DIRECTORATE OF HEIMING

WITHENE OF STRATEGY DEVELOPMENT DIVISION OF STRATEGIC PLANEING

- Consist of two sections : Gerede-Merzifon & Merzifon-Gürbulak.
- Gerede-Merzifon: 357 km, 2,6 Billion US \$
- Merzifon-Gürbulak: 919 km, 7,1 Billion US \$
- Design of the project is still continuing.

Finish: Gerede-Merzifon 2018 Merzifon-Gürbulak 2023