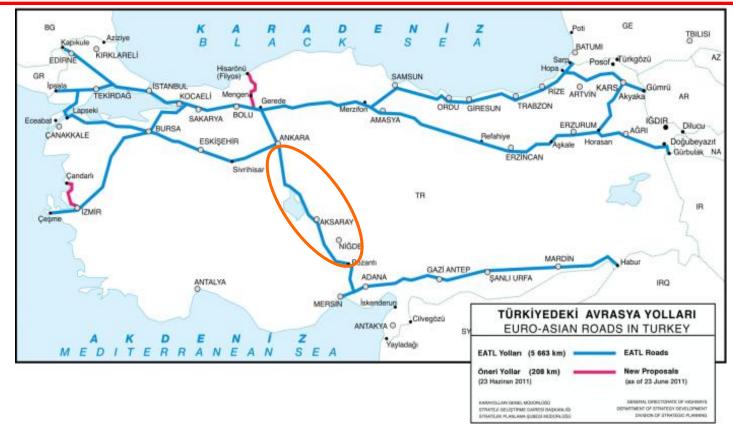

# EATL ROUTES IN TURKEY

VE HABER

KGM

# ANKARA-NİĞDE MOTORWAY PROJECT

- Part of TEM network & EATL Routes.
- > 285 km motorway (2x3 lanes) + 57 km connecting roads (2x2 lanes),
- ➢ Total Length:342 km.
- Cost: 1.7 Billion USD
- Feasibility and design works were completed.
- Finish: 2016.