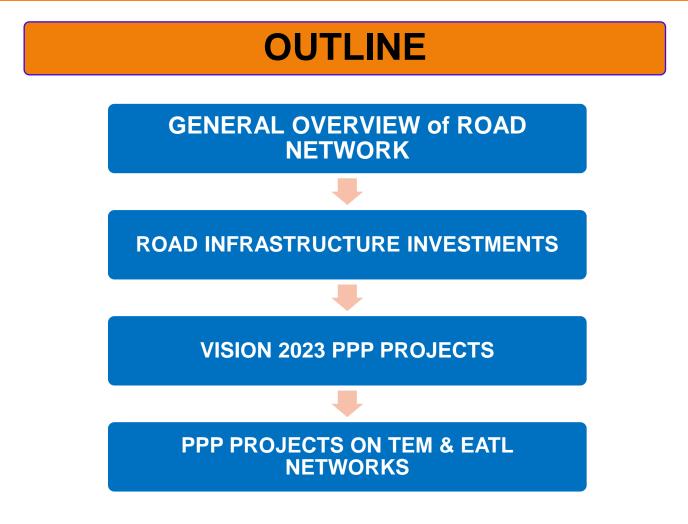

**GENERAL OVERVIEW of ROAD NETWORK** 

# **GENERAL OVERVIEW of ROAD NETWORK**

#### ROAD INFRASTRUCTURE INVESTMENTS CONVERSION OF SINGLE CARRIAGEWAY ROADS INTO DUAL CARRIAGEWAY

2.244 Km

Total Motorway

20.152 Km

Dual Carriageway State and Provincial Roads

> **22.396 Km** TOTAL

<u>D 300 HIGHWAY</u>: Çeşme-İzmir-Afyon-Konya-Nevşehir–Kayseri-Malatya-Elazığ-Bingöl-Muş-Bitlis-Van-Kapıköy Border Gate Total Length : 1920 km

## ROAD INFRASTRUCTURE INVESTMENTS MOTORWAYS

### ROAD INFRASTRUCTURE INVESTMENTS MOTORWAYS

# **ROAD INFRASTRUCTURE INVESTMENTS**