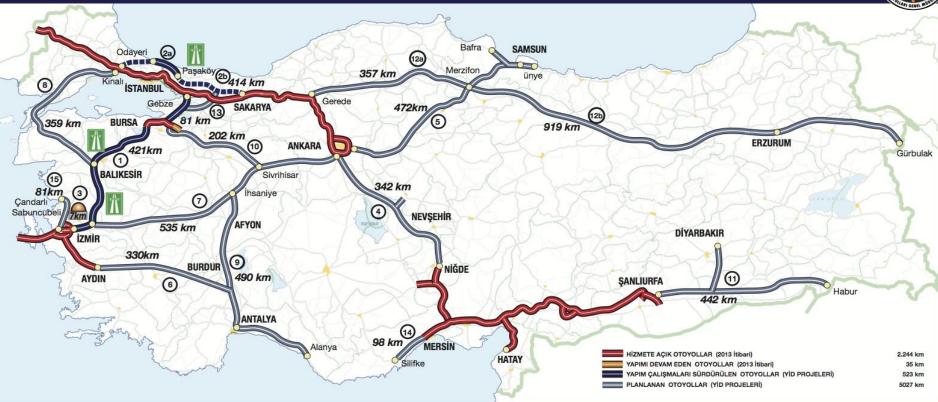

# **BUILD-OPERATE-TRANSFER PROJECTS 2023**

#### YİD PROJELERİ KAPSAMINDA YAPIM ÇALIŞMALARINA BAŞLANAN PROJELER (KM)

| 1 -   | Gebze-Orhangazi-İzmir Otoyolu .                                   | 421 |
|-------|-------------------------------------------------------------------|-----|
| 2/a - | Kuzey Marmara Otoyolu /Odayeri-Paşaköy Kesimi (3.Bogaz Köp.Dahil) | 95  |
| 3 -   | Sabuncubeli Tüneli                                                | 7   |
|       | YİD PROJELERİ KAPSAMINDA PLANLANAN PROJELER                       | 523 |
| 4 -   | Ankara-Niğde Otoyolu                                              | 342 |
| 5 -   | Ankara-Kırıkkale-Delice-Samsun Otoyolu                            | 472 |
| 6 -   | Aydın-Denizli-Burdur Otoyolu                                      | 330 |
| 7 -   | Ankara-İzmir Otoyolu                                              | 535 |
| 2/b - | Kuzey Marmara Otoyolu                                             | 319 |
|       |                                                                   |     |

| 8 - Kınalı-Tekirdağ-Çanakkale-Balıkesir Otoyolu                         | 359   |
|-------------------------------------------------------------------------|-------|
|                                                                         | 000   |
| 9 - Afyonkarahisar-Antalya-Alanya Otoyolu                               | 490   |
| 10 - Sivrihisar-Bursa Otoyolu                                           | 202   |
| 11 - Şanlıurfa-Habur Otoyolu (Diyarbakır Bağlantısı Dahil)              | 442   |
| 12a- Gerede-Merzifon-Gürbulak Otoyolu Projesi, Gerede-Merzifon Kesimi   | 357   |
| 12b- Gerede-Merzifon-Gürbulak Otoyolu Projesi, Merzifon-Gürbulak Kesimi | 919   |
|                                                                         | 4.767 |
| MİLLİ BÜTÇEYLE YAPILMASI PLANLANAN PROJELER                             |       |
| 13 - Yalova - İzmit Otoyolu                                             | 81    |
| 14 - Mersin-Silifke (Taşucu) Otoyolu                                    | 98    |
| 15 <sup>-</sup> Çiğli-Aliağa-Çandarlı Otoyolu                           | 81    |
|                                                                         | 260   |

5.550 KM

5.290 KM TOPLAM

ISTANBUL -IZMIR MOTORWAY (INCLUDING IZMIT BAY CROSSING AND CONNECTING ROADS)

Investment Cost is 6.3 Billion US \$

 NORTHERN MARMARA MOTORWAY, ODAYERİ PAŞAKÖY SECTION (INCLUDING 3. SUSPENSION BRIDGE) PROJECT

Investment Cost is 2.5 Billion US \$

SABUNCUBELİ TUNNEL PROJECT
Investment Cost is 55 Million US \$