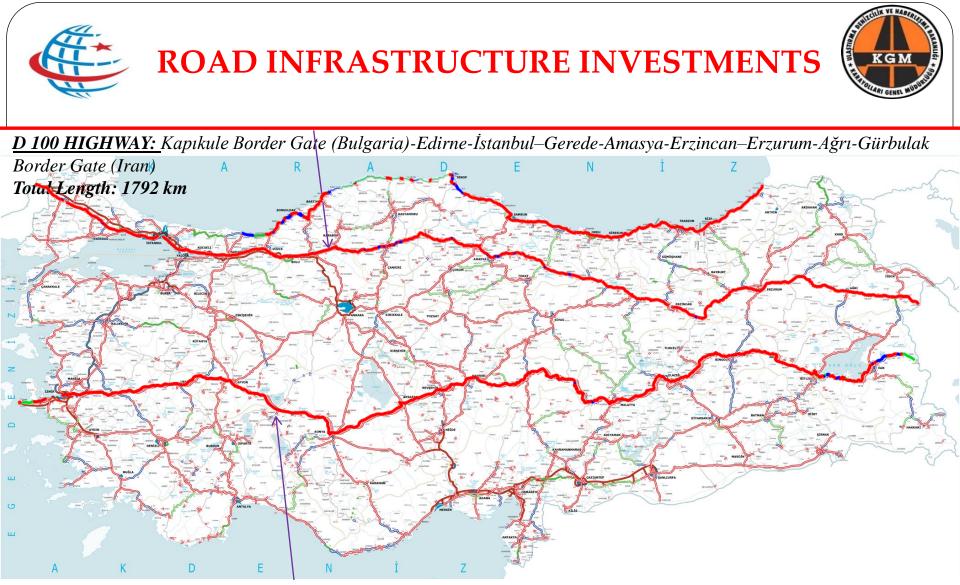

#### ROAD INFRASTRUCTURE INVESTMENTS CONVERSION OF SINGLE CARRIAGEWAY ROADS INTO DUAL CARRIAGEWAY

2.244 Km

Total Motorway

20.152 Km

Dual Carriageway State and Provincial Roads

> **22.396 Km** TOTAL

<u>D 300 HIGHWAY</u>: Çeşme-İzmir-Afyon-Konya-Nevşehir–Kayseri-Malatya-Elazığ-Bingöl-Muş-Bitlis-Van-Kapıköy Border Gate Total Length : 1920 km