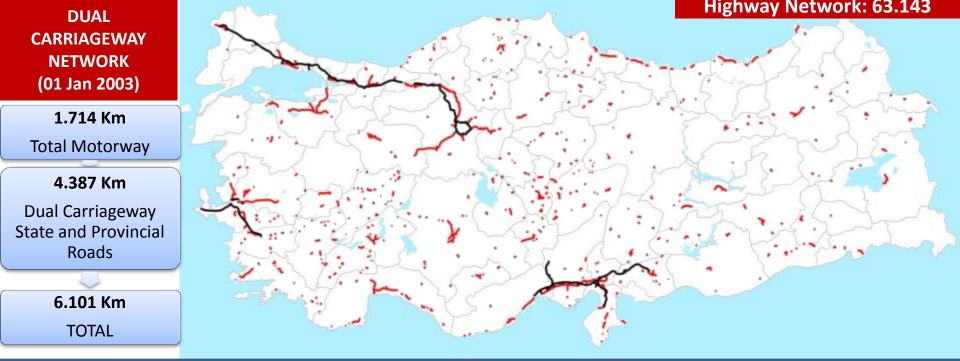

#### TOTAL NATIONAL ROAD NETWORK (KM): 65.551

| ROAD NETWORK WITH DUAL<br>CARRIAGEWAY (KM) |        |  |  |  |
|--------------------------------------------|--------|--|--|--|
|                                            |        |  |  |  |
| TOTAL                                      | 22.396 |  |  |  |