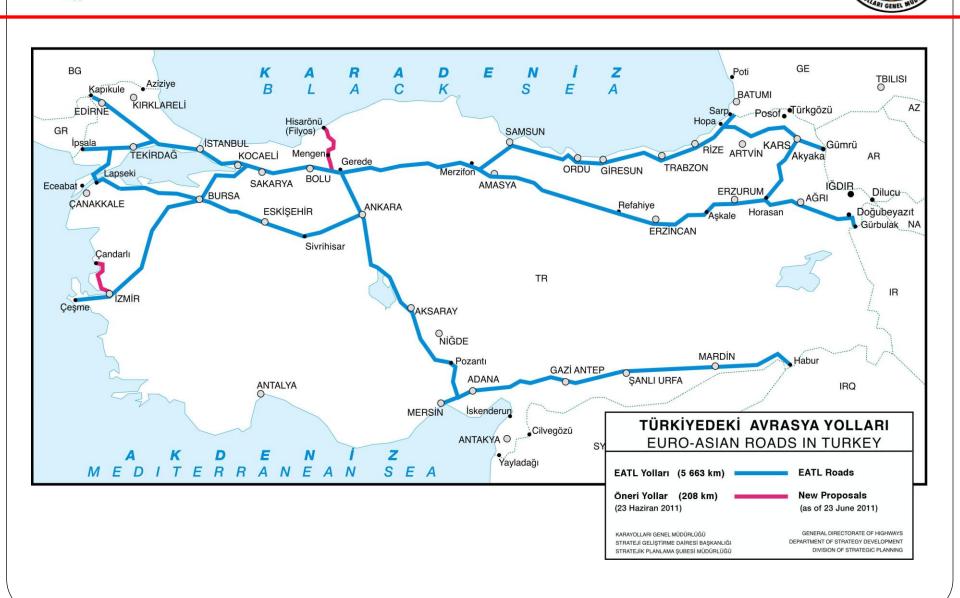

the world.
- Signed at 20.04.2012.
- Start :May 2013 Finish: 2015.
- Construction & Operation:10 years 2 months 20 days.
- Construction period: 2 years and 6 months
- Operation period :7 years, 8 months and 20
- Total Investment Amount: 2.5 billion \$
- Bridge Toll Price for car : 3 \$
- Motorway Toll Price for car :0.08 \$/km





# **ROAD INFRASTRUCTURE INVESTMENTS**

# KGM

#### **TEM NETWORK 2013**



- > Total length of TEM road network 6941 km composing of 28 % of TEM Network
- > Almost all TEM network is in dual carriageway standards with Bituminous Asphalt Hot Mix. (2013)
- İstanbul-İzmir Motorway with a length of 421 Km and section having a length of 95 km of North Marmara Motorway (incl. 3rd strait bridge) are under construction by BOT



# EATL ROUTES IN TURKEY

VE HABER

KGM





# ANKARA-NİĞDE MOTORWAY PROJECT





- Part of TEM network & EATL Routes.
- > 285 km motorway (2x3 lanes) + 57 km connecting roads (2x2 lanes),
- ➢ Total Length:342 km.
- Cost: 1.7 Billion USD
- Feasibility and design works were completed.
- Finish: 2016.



 $\triangleright$ 

# GEREDE-MERZİFON-GÜRBULAK MOTORWAY PROJECT

VE HABER

KGM

ARI GENEL



NAMESLAW GENES WORDFLOOD

TRAFELÉ DELÉCTIVAE DAIRESI BASKARA (D

DEMINAL DIRECTORATE OF HEIMING

WITHENE OF STRATEGY DEVELOPMENT DIVISION OF STRATEGIC PLANEING

- Consist of two sections : Gerede-Merzifon & Merzifon-Gürbulak.
- Gerede-Merzifon: 357 km, 2,6 Billion US \$
- Merzifon-Gürbulak: 919 km, 7,1 Billion US \$
- Design of the project is still continuing.

Finish: Gerede-Merzifon 2018 Merzifon-Gürbulak 2023



# ANKARA-KIRIKKALE-DELİCE