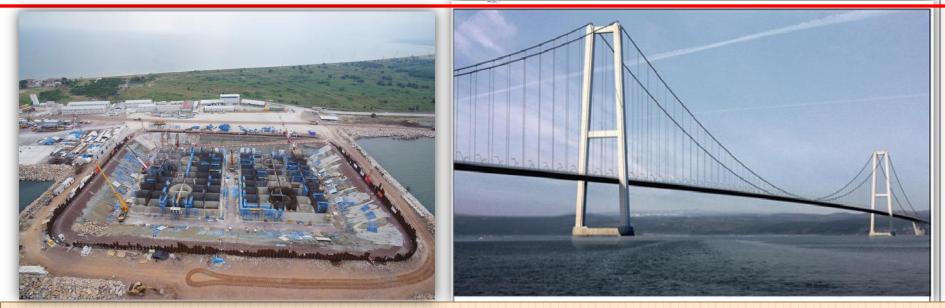

#### **NORTH MARMARA MOTORWAY** (including 3rd suspension bridge, Yavuz Sultan Selim Bridge)

> 3rd Strait Suspension Bridge :1875 meter long with a mid span 1408 m.

> 59 m platform width (2x4 lane highway and 2x1 lane railway) and 322 m tower height.

### **NORTH MARMARA MOTORWAY**

# (including 3rd suspension bridge, Yavuz Sultan Selim Bridge) SOME INFORMATION OF IMPLEMENTION CONTRACT

- The longest suspension motor way bridge with railway in the world.
- Signed at 20.04.2012.
- Start :May 2013 Finish: 2015.
- Construction & Operation:10 years 2 months 20 days.
- Construction period: 2 years and 6 months
- Operation period :7 years, 8 months and 20
- Total Investment Amount: 2.5 billion \$
- Bridge Toll Price for car : 3 \$
- Motorway Toll Price for car :0.08 \$/km