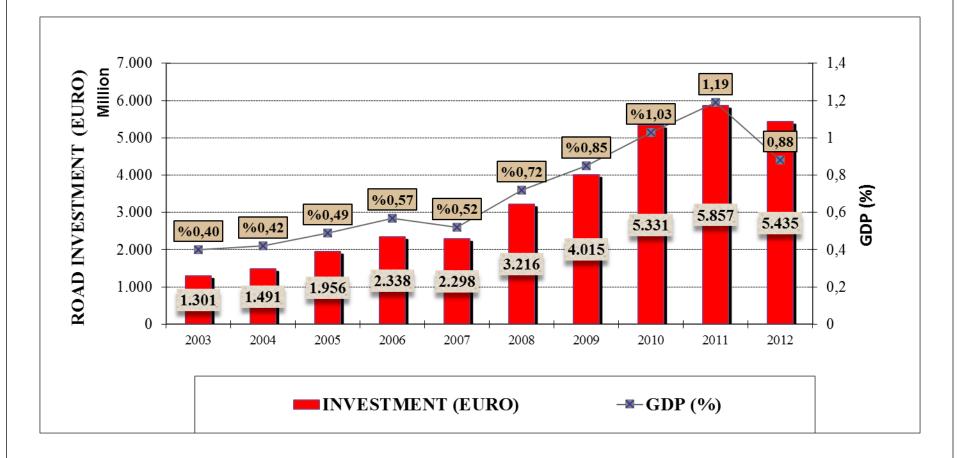

| Provincial Roads |       | TOTAL     |     |
|   |                                           | (Million) | %     | (Million)   | %     | (Million)        | %     | (Million) | %   |
| - | Ton-Km                                    | 48 751    | 22,56 | 151 722     | 70,20 | 15650            | 7,24  | 216 123   | 100 |
|   | Passenger-Km                              | 56 923    | 21,99 | 172 226     | 66,53 | 29725            | 11,48 | 258 874   | 100 |
|   | Vehicle-Km                                | 16 379    | 17,42 | 64 661      | 68.80 | 12949            | 13,78 | 93 989    | 100 |

#### Freight Road Transport in 2012 (Ton-Km)





• Total 79 % increase in vehicle-km in the period of 2003 and 2012



The percentage of heavy vehicles varies from 25 % to 50 % on Turkish Roads











#### ROAD INFRASTRUCTURE INVESTMENTS CONVERSION OF SINGLE CARRIAGEWAY ROADS INTO DUAL CARRIAGEWAY









2.244 Km

Total Motorway

20.152 Km

Dual Carriageway State and Provincial Roads

> **22.396 Km** TOTAL





<u>D 300 HIGHWAY</u>: Çeşme-İzmir-Afyon-Konya-Nevşehir–Kayseri-Malatya-Elazığ-Bingöl-Muş-Bitlis-Van-Kapıköy Border Gate Total Length : 1920 km



|                    | DUAL<br>CARRIAGEWAY | SINGLE<br>CARRIAGEWAY | TOTAL  |
|--------------------|---------------------|-----------------------|--------|
| IN OPERATION       | 8.299               | 524                   | 8.823  |
| UNDER CONSTRUCTION | 1.251               | 224                   | 1.475  |
| WILL BE TENDERED   | 1.163               | 288                   | 1.451  |
| TOTAL              | 10.713