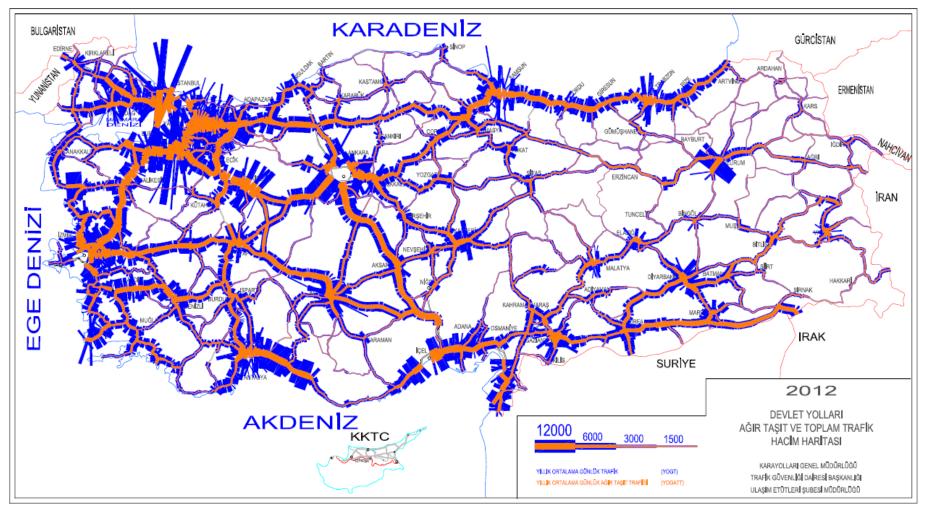

#### NATIONAL ROAD NETWORK

Turkish Road Network under General Directorate of Turkish Highways' responsibility.

# **GENERAL OVERVIEW of ROAD NETWORK**