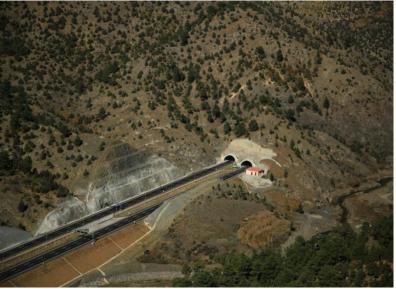

# **GEBZE-ORHANGAZİ-İZMİR MOTORWAY**

( INCLUDING İZMİT BAY CROSSING AND CONNECTING ROADS )

| Motorway Length          | 377 km   |
|--------------------------|----------|
| Connecting Road Length   | 44 km    |
| Suspension Bridge Length | 2 682 m  |
| Mid Span                 | 1 550 m  |
| Approach Viaduct         | 1 378 m  |
| Number of Viaducts       | 30       |
| Total Viaduct Length     | 18 212 m |
| Number of Tunnels        | 2        |
| Total Tunnel Length      | 5 142 m  |
| Number of Bridges        | 199      |
| Toll Plazas              | 20       |
| Service Facilities       | 11       |
| Parking Lots             | 7        |
| Interchanges             | 25       |