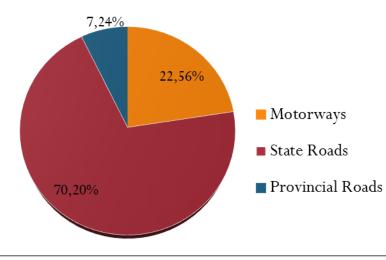

#### DOMESTIC PASSENGER AND FREIGHT ROAD TRANSPORT

|   | Passenger and Freight Road Transport-2012 |           |       |             |       |                  |       |           |     |
|---|-------------------------------------------|-----------|-------|-------------|-------|------------------|-------|-----------|-----|
|   |                                           | Motorways |       | State Roads |       | Provincial Roads |       | TOTAL     |     |
|   |                                           | (Million) | %     | (Million)   | %     | (Million)        | %     | (Million) | %   |
| - | Ton-Km                                    | 48 751    | 22,56 | 151 722     | 70,20 | 15650            | 7,24  | 216 123   | 100 |
|   | Passenger-Km                              | 56 923    | 21,99 | 172 226     | 66,53 | 29725            | 11,48 | 258 874   | 100 |
|   | Vehicle-Km                                | 16 379    | 17,42 | 64 661      | 68.80 | 12949            | 13,78 | 93 989    | 100 |