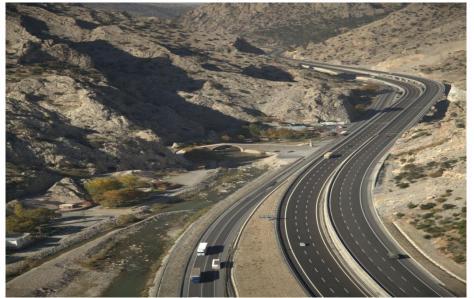

#### ROAD INFRASTRUCTURE INVESTMENTS CONVERSION OF SINGLE CARRIAGEWAY ROADS INTO DUAL CARRIAGEWAY

2.244 Km

Total Motorway

20.152 Km

Dual Carriageway State and Provincial Roads

> **22.396 Km** TOTAL

<u>D 300 HIGHWAY</u>: Çeşme-İzmir-Afyon-Konya-Nevşehir–Kayseri-Malatya-Elazığ-Bingöl-Muş-Bitlis-Van-Kapıköy Border Gate Total Length : 1920 km

## ROAD INFRASTRUCTURE INVESTMENTS MOTORWAYS