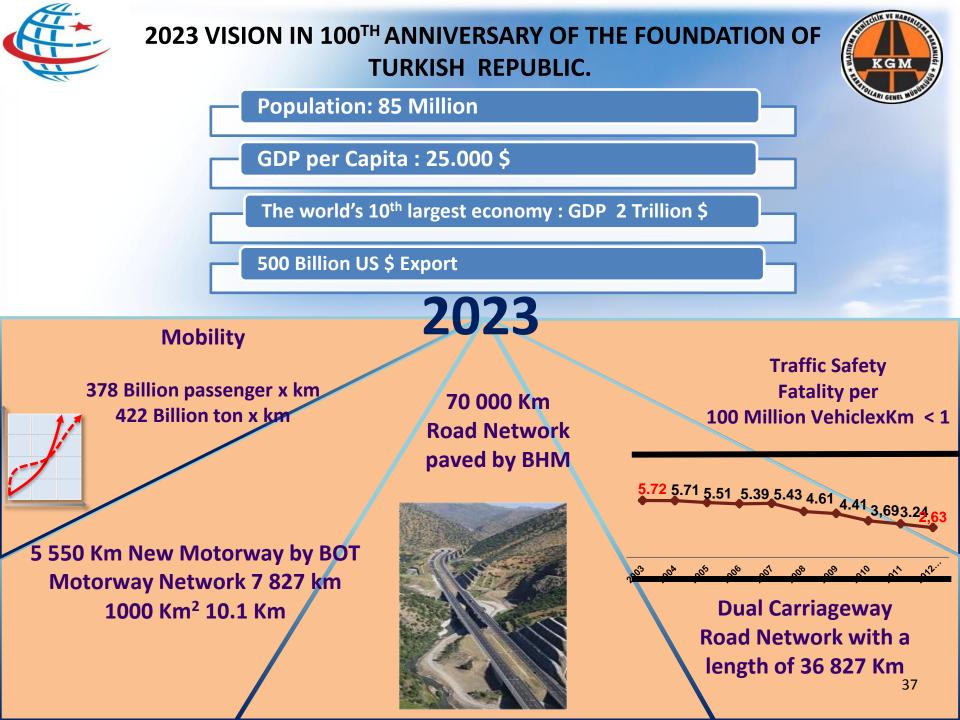

#### TOTAL NATIONAL ROAD NETWORK (KM): 65.551

| ROAD NETWORK WITH DUAL<br>CARRIAGEWAY (KM) |        |  |  |  |
|--------------------------------------------|--------|--|--|--|
|                                            |        |  |  |  |
| TOTAL                                      | 22.396 |  |  |  |

#### Freight Road Transport in 2012 (Ton-Km)

• Total 79 % increase in vehicle-km in the period of 2003 and 2012

The percentage of heavy vehicles varies from 25 % to 50 % on Turkish Roads

#### ROAD INFRASTRUCTURE INVESTMENTS CONVERSION OF SINGLE CARRIAGEWAY ROADS INTO DUAL CARRIAGEWAY

2.244 Km

Total Motorway

20.152 Km

Dual Carriageway State and Provincial Roads

> **22.396 Km** TOTAL

<u>D 300 HIGHWAY</u>: Çeşme-İzmir-Afyon-Konya-Nevşehir–Kayseri-Malatya-Elazığ-Bingöl-Muş-Bitlis-Van-Kapıköy Border Gate Total Length : 1920 km

|                    | DUAL<br>CARRIAGEWAY | SINGLE<br>CARRIAGEWAY | TOTAL  |
|--------------------|---------------------|-----------------------|--------|
| IN OPERATION       | 8.299               | 524                   | 8.823  |
| UNDER CONSTRUCTION | 1.251               | 224                   | 1.475  |
| WILL BE TENDERED   | 1.163               | 288                   | 1.451  |
| TOTAL              | 10.713              | 1.036                 | 11.749 |