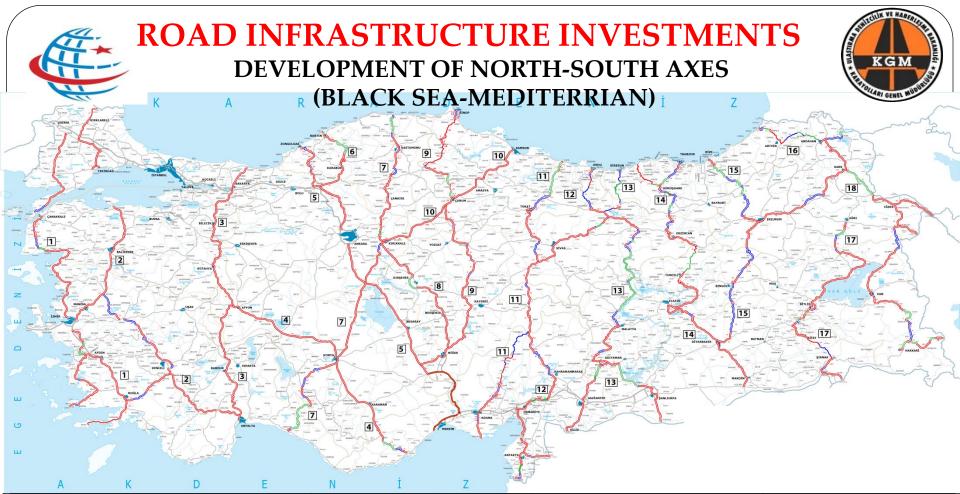

| 56 923    | 21,99 | 172 226     | 66,53 | 29725            | 11,48 | 258 874   | 100 |
|   | Vehicle-Km                                | 16 379    | 17,42 | 64 661      | 68.80 | 12949            | 13,78 | 93 989    | 100 |

#### Freight Road Transport in 2012 (Ton-Km)





• Total 79 % increase in vehicle-km in the period of 2003 and 2012



The percentage of heavy vehicles varies from 25 % to 50 % on Turkish Roads











#### ROAD INFRASTRUCTURE INVESTMENTS CONVERSION OF SINGLE CARRIAGEWAY ROADS INTO DUAL CARRIAGEWAY









2.244 Km

Total Motorway

20.152 Km

Dual Carriageway State and Provincial Roads

> **22.396 Km** TOTAL





<u>D 300 HIGHWAY</u>: Çeşme-İzmir-Afyon-Konya-Nevşehir–Kayseri-Malatya-Elazığ-Bingöl-Muş-Bitlis-Van-Kapıköy Border Gate Total Length : 1920 km



|                    | DUAL<br>CARRIAGEWAY | SINGLE<br>CARRIAGEWAY | TOTAL  |
|--------------------|---------------------|-----------------------|--------|
| IN OPERATION       | 8.299               | 524                   | 8.823  |
| UNDER CONSTRUCTION | 1.251               | 224                   | 1.475  |
| WILL BE TENDERED   | 1.163               | 288                   | 1.451  |
| TOTAL              | 10.713              | 1.036                 | 11.749 |



## ROAD INFRASTRUCTURE INVESTMENTS MOTORWAYS



#### R Α G Е 0 R G AZERBAL SINOP 0 KIRKLARELİ GE ~ EDIRNE ARDAHAN ⊃ BG BARTIN ш G ZONGULDAK KASTAMONU SAMSUN ARTVIN 8 EE RİZE TRABZON G<sup>€</sup> GR ORDU AR KARABÜK KARS Kınalı Ayr. GIRESUN R TEKIRDAĞ IZMIT М ISTANBUL DÜZCE E YALOVA AMASYA BOLU CANKIRI ADAPAZARI GÜMÜŞHANE CORU