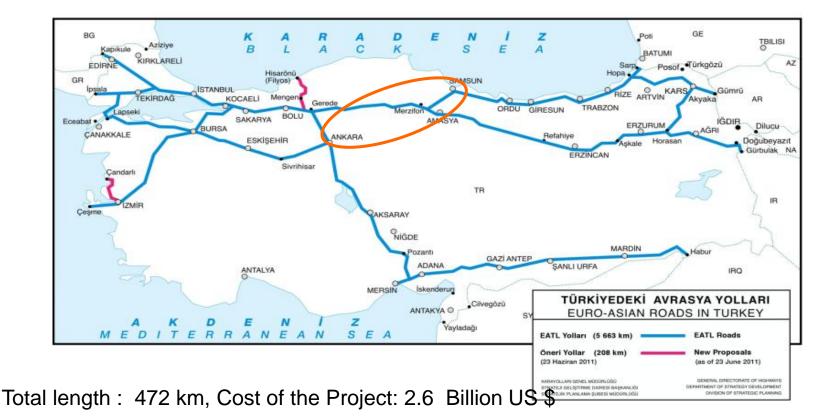

# ANKARA-KIRIKKALE-DELİCE-SAMSUN MOTORWAY PROJECT

VE HAB

GENE

- Consist of two sections Ankara-Kırıkkale-Delice & Delice-Samsun
- Feasibility studies are continuing within the framework of project consultancy contract.
- Finish: 2018.