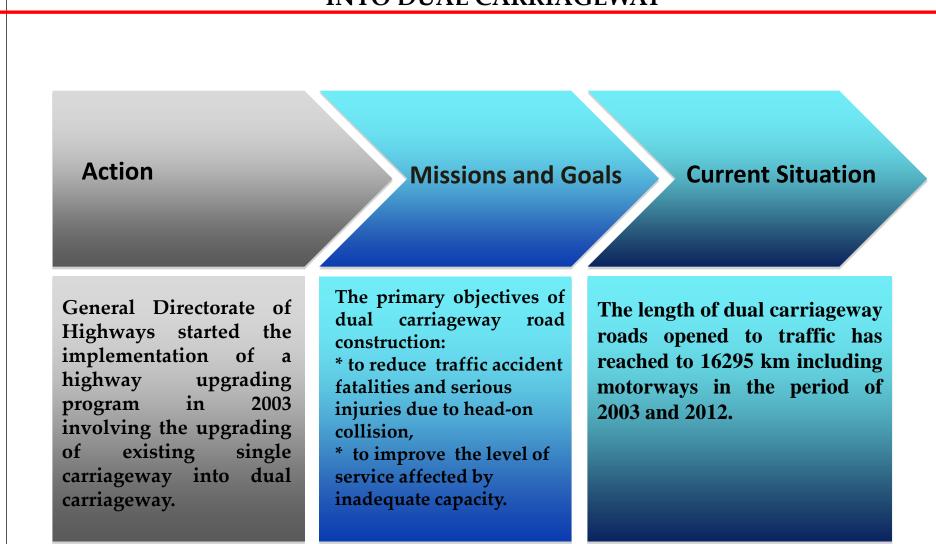

#### ROAD INFRASTRUCTURE INVESTMENTS CONVERSION OF SINGLE CARRIAGEWAY ROADS INTO DUAL CARRIAGEWAY

2.244 Km

Total Motorway

20.152 Km

Dual Carriageway State and Provincial Roads

> **22.396 Km** TOTAL

<u>D 300 HIGHWAY</u>: Çeşme-İzmir-Afyon-Konya-Nevşehir–Kayseri-Malatya-Elazığ-Bingöl-Muş-Bitlis-Van-Kapıköy Border Gate Total Length : 1920 km