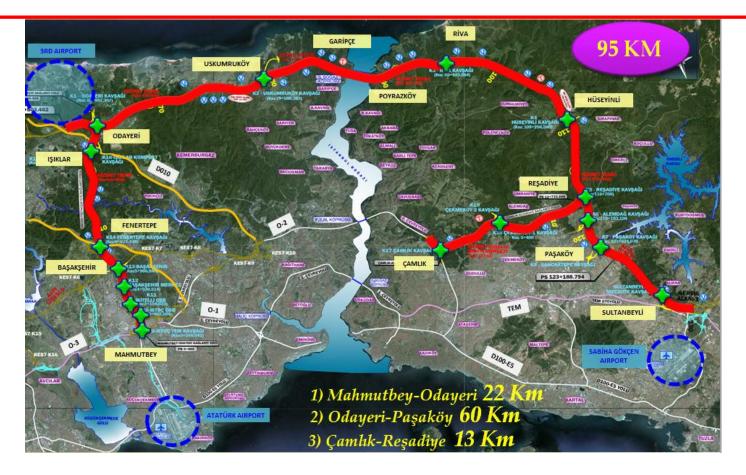

#### **TEM NETWORK 2013**

- > Total length of TEM road network 6941 km composing of 28 % of TEM Network
- > Almost all TEM network is in dual carriageway standards with Bituminous Asphalt Hot Mix. (2013)
- İstanbul-İzmir Motorway with a length of 421 Km and section having a length of 95 km of North Marmara Motorway (incl. 3rd strait bridge) are under construction by BOT