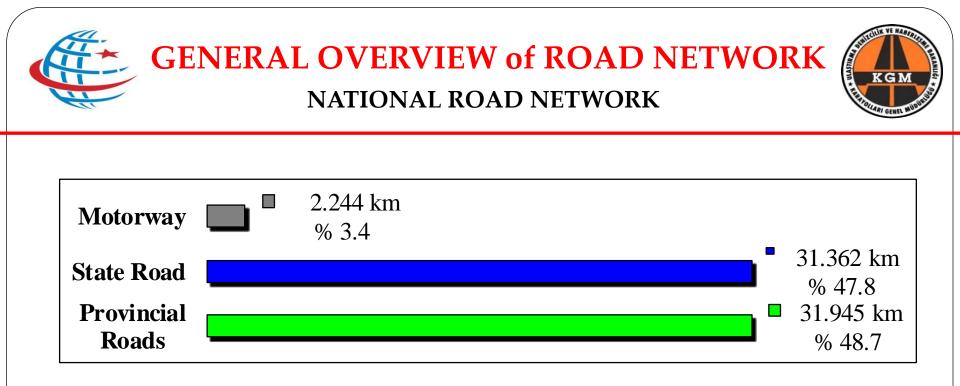

#### TOTAL NATIONAL ROAD NETWORK (KM): 65.551

| ROAD NETWORK WITH DUAL<br>CARRIAGEWAY (KM) |        |  |  |  |
|--------------------------------------------|--------|--|--|--|
|                                            |        |  |  |  |
| TOTAL                                      | 22.396 |  |  |  |

# **GENERAL OVERVIEW of ROAD NETWORK**