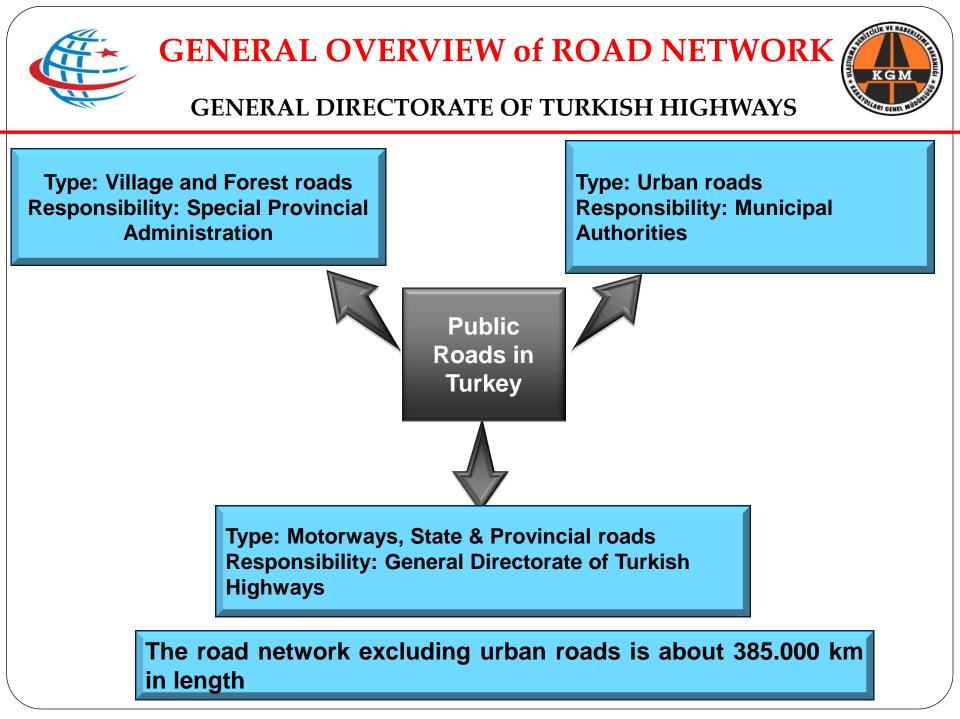

**GENERAL OVERVIEW of ROAD NETWORK** 

#### NATIONAL ROAD NETWORK

Turkish Road Network under General Directorate of Turkish Highways' responsibility.