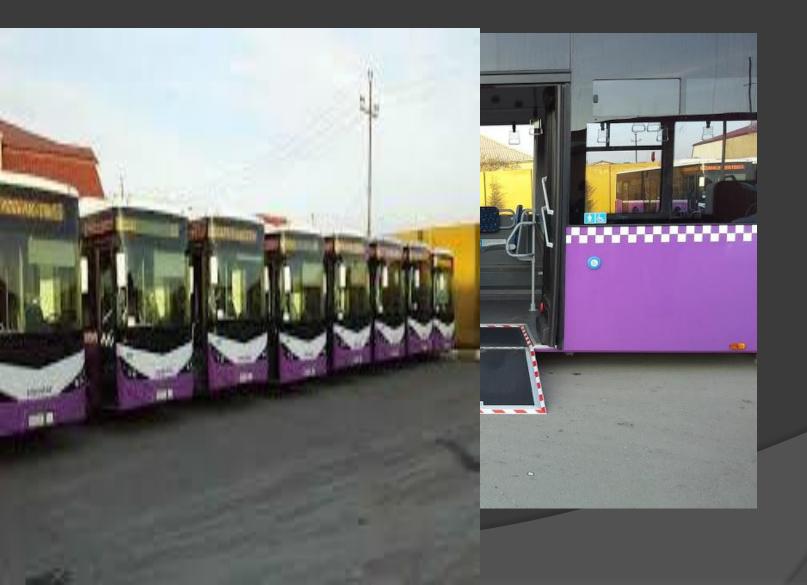

G**



# ADVANCED TRAINING FOR DRIVERS

| YEARS | Bus Drivers, person |
|-------|---------------------|
| 2011  | 912                 |
| 2012  | 1105                |
| 2013  | 797                 |
| 2014  | 204                 |
| Total | 3018                |

#### **CONSTRUCTION OF ROADS**



# Dynamic development on the roads

• 2003-2014 years

| years                   | 2003  | 2008  | 2013  | 2014  |
|-------------------------|-------|-------|-------|-------|
| The length of roads, km | 18754 | 18902 | 18994 | 19016 |



#### **COMPLETED OVERPASSES**



#### **COMPLETED OVERPASSES**



#### TUNNEL TYPE OVERPASSES



#### Overground and underground pedestrian crossings



### POINT OF CONTROL PARAMETERS Dimensions and weight AXLE LOADS OF VEHICLES



#### **PASSANGER TRANSPORT**



#### **TAXI**



#### **APLICATION OF DIGITAL TACHOGRAPH**







## INTELLIGENT TRANSPORT MANAGEMENT SYSTEM

CENTRE OF INTERLLIGENT TRANSPORT MANAGEMET IN BAKU



#### **INFORMATION MONITOR FOR DRIVERS**



### ON-BOARD EQUIPMENT



#### **«SMART» BUS STATION**



# THANK YOU FOR ATTENTION