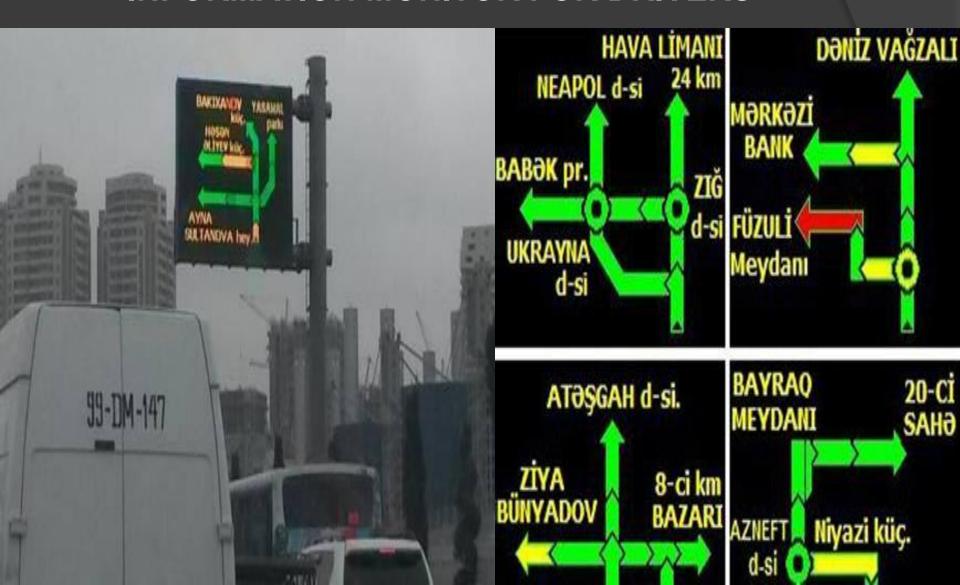

| 204                 |
| Total | 3018                |

#### **CONSTRUCTION OF ROADS**



# Dynamic development on the roads

• 2003-2014 years

| years                   | 2003  | 2008  | 2013  | 2014  |
|-------------------------|-------|-------|-------|-------|
| The length of roads, km | 18754 | 18902 | 18994 | 19016 |



#### **COMPLETED OVERPASSES**



#### **COMPLETED OVERPASSES**



#### TUNNEL TYPE OVERPASSES



#### Overground and underground pedestrian crossings



### POINT OF CONTROL PARAMETERS Dimensions and weight AXLE LOADS OF VEHICLES



#### **PASSANGER TRANSPORT**



#### **TAXI**



#### **APLICATION OF DIGITAL TACHOGRAPH**







## INTELLIGENT TRANSPORT MANAGEMENT SYSTEM

CENTRE OF INTERLLIGENT TRANSPORT MANAGEMET IN BAKU



#### **INFORMATION MONITOR FOR DRIVERS**



### ON-BOARD EQUIPMENT



#### **«SMART» BUS STATION**



# THANK YOU FOR ATTENTION