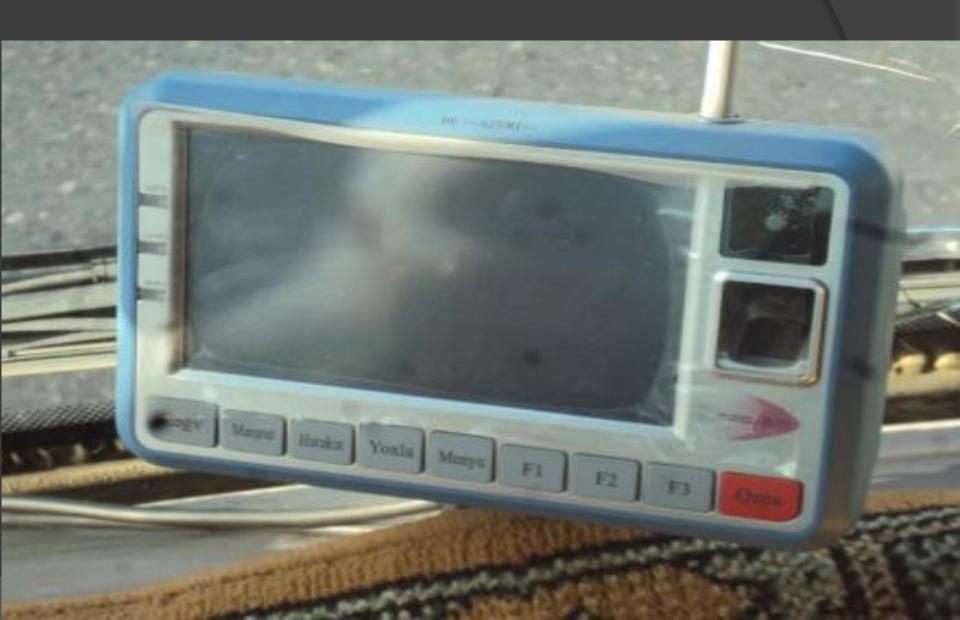

Total | 3018                |

#### **CONSTRUCTION OF ROADS**



# Dynamic development on the roads

• 2003-2014 years

| years                   | 2003  | 2008  | 2013  | 2014  |
|-------------------------|-------|-------|-------|-------|
| The length of roads, km | 18754 | 18902 | 18994 | 19016 |



#### **COMPLETED OVERPASSES**



#### **COMPLETED OVERPASSES**



#### TUNNEL TYPE OVERPASSES



#### Overground and underground pedestrian crossings



### POINT OF CONTROL PARAMETERS Dimensions and weight AXLE LOADS OF VEHICLES



#### **PASSANGER TRANSPORT**



#### **TAXI**



#### **APLICATION OF DIGITAL TACHOGRAPH**







## INTELLIGENT TRANSPORT MANAGEMENT SYSTEM

CENTRE OF INTERLLIGENT TRANSPORT MANAGEMET IN BAKU



#### **INFORMATION MONITOR FOR DRIVERS**



### ON-BOARD EQUIPMENT



#### **«SMART» BUS STATION**



# THANK YOU FOR ATTENTION