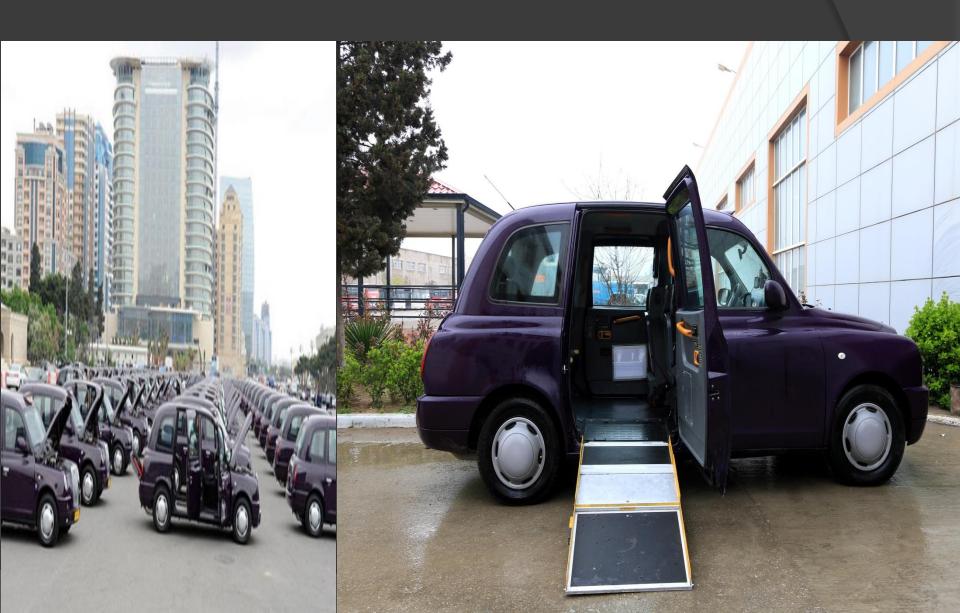

TRAINING FOR DRIVERS

| YEARS | Bus Drivers, person |
|-------|---------------------|
| 2011  | 912                 |
| 2012  | 1105                |
| 2013  | 797                 |
| 2014  | 204                 |
| Total | 3018                |

#### **CONSTRUCTION OF ROADS**



# Dynamic development on the roads

• 2003-2014 years

| years                   | 2003  | 2008  | 2013  | 2014  |
|-------------------------|-------|-------|-------|-------|
| The length of roads, km | 18754 | 18902 | 18994 | 19016 |



#### **COMPLETED OVERPASSES**



#### **COMPLETED OVERPASSES**



#### TUNNEL TYPE OVERPASSES



#### Overground and underground pedestrian crossings



### POINT OF CONTROL PARAMETERS Dimensions and weight AXLE LOADS OF VEHICLES



#### **PASSANGER TRANSPORT**



#### **TAXI**



#### **APLICATION OF DIGITAL TACHOGRAPH**







## INTELLIGENT TRANSPORT MANAGEMENT SYSTEM

CENTRE OF INTERLLIGENT TRANSPORT MANAGEMET IN BAKU



#### **INFORMATION MONITOR FOR DRIVERS**



### ON-BOARD EQUIPMENT



#### **«SMART» BUS STATION**



# THANK YOU FOR ATTENTION