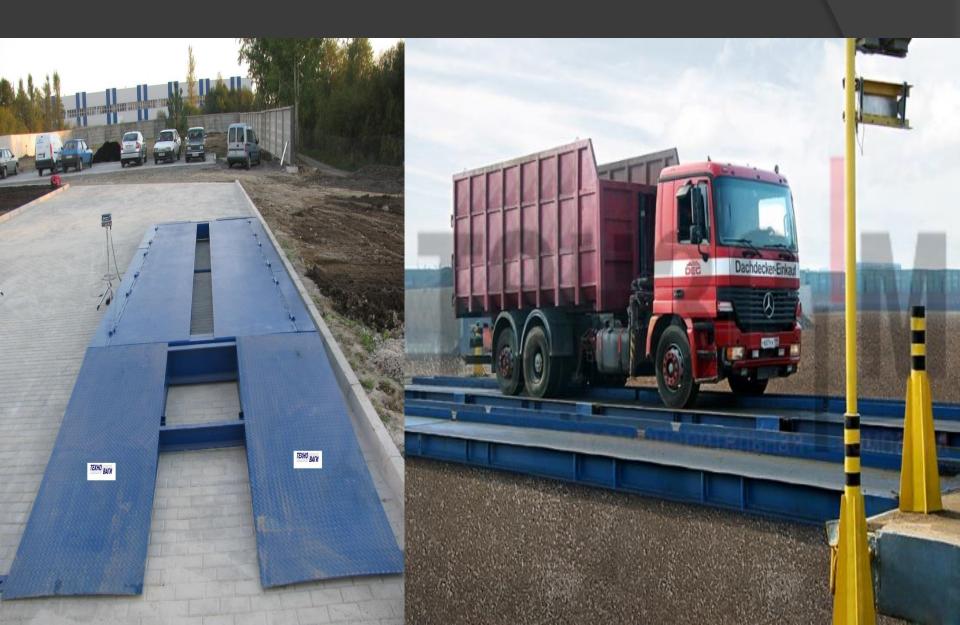

676     |

#### **DRIVER TRAINING**



# ADVANCED TRAINING FOR DRIVERS

| YEARS | Bus Drivers, person |
|-------|---------------------|
| 2011  | 912                 |
| 2012  | 1105                |
| 2013  | 797                 |
| 2014  | 204                 |
| Total | 3018                |

#### **CONSTRUCTION OF ROADS**



# Dynamic development on the roads

• 2003-2014 years

| years                   | 2003  | 2008  | 2013  | 2014  |
|-------------------------|-------|-------|-------|-------|
| The length of roads, km | 18754 | 18902 | 18994 | 19016 |



#### **COMPLETED OVERPASSES**



#### **COMPLETED OVERPASSES**



#### TUNNEL TYPE OVERPASSES



#### Overground and underground pedestrian crossings



### POINT OF CONTROL PARAMETERS Dimensions and weight AXLE LOADS OF VEHICLES



#### **PASSANGER TRANSPORT**



#### **TAXI**



#### **APLICATION OF DIGITAL TACHOGRAPH**







## INTELLIGENT TRANSPORT MANAGEMENT SYSTEM

CENTRE OF INTERLLIGENT TRANSPORT MANAGEMET IN BAKU



#### **INFORMATION MONITOR FOR DRIVERS**



### ON-BOARD EQUIPMENT



#### **«SMART» BUS STATION**



# THANK YOU FOR ATTENTION