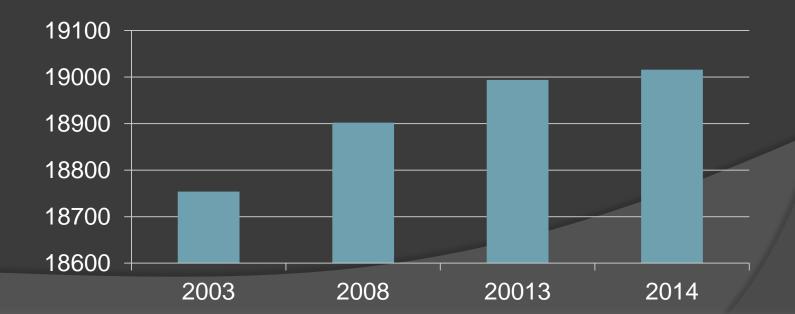

# Dynamic development on the roads

• 2003-2014 years

| years                   | 2003  | 2008  | 2013  | 2014  |
|-------------------------|-------|-------|-------|-------|
| The length of roads, km | 18754 | 18902 | 18994 | 19016 |