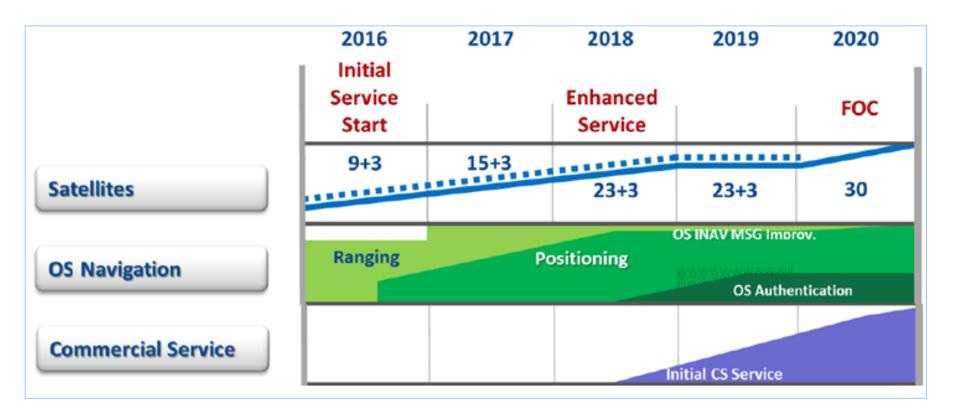

icers
- New cryptography
- Enhanced seal











## OUR VISION: A ROBUST GNSS CAN ACT AS A SINGLE LOCATION



### GNSS





Multi-constellation:
 When buildings block
 the signal and reduce the
 number of visible satellites,
 the availability of more
 constellations ensures a
 much more accurate
 final position









NAVIGATION SOLUTIONS POWERED BY EUROPE

Authent

ication

Position/

VU

GNSS

receiver

**FCU** 

#### GALILEO UNIQUE DIFFERENTIATOR: SIGNAL AUTHENTICATION

- Security is a major concern in the Smart Tachograph
- Galileo provides an efficient, resilient and lowcost solution against jamming or spoofing attacks



Authentication of Galileo signals in the Open Service looks **more convenient for the industry** than the signal encryption between GNSS receiver and VU









### Security



New Cryptographic Algorithms

- Cryptographic algorithms to secure the communication links completely renewed
- Public key cryptography → Elliptic Curve Cryptography (ECC), Symmetric-key cryptography
   → AES, Hash → SHA-2



### Timeline







### Enforcement

- Detection of tachograph manipulation has risen from 5 to 10% of the total of breaches to Reg 561/2006
- More and more sophisticated
- Tachograph tampering is beneficial
- Request for software type-approval
- Tachograph should remain an enforcement tool

### More info



#### http://ec.europa.eu/transparency/regexpert/index.cfm

|                          | Search   Contact   Important legal notice   English (en)