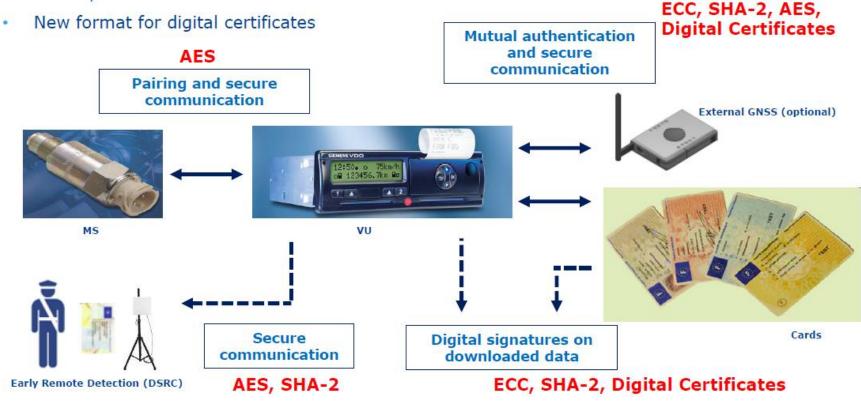

### Security

New Cryptographic Algorithms

- Cryptographic algorithms to secure the communication links completely renewed
- Public key cryptography → Elliptic Curve Cryptography (ECC), Symmetric-key cryptography
   → AES, Hash → SHA-2