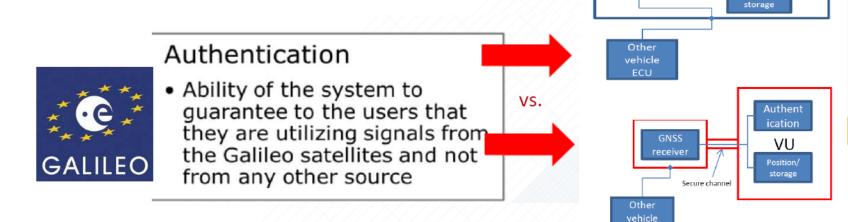

#### GALILEO UNIQUE DIFFERENTIATOR: SIGNAL AUTHENTICATION

- Security is a major concern in the Smart Tachograph
- Galileo provides an efficient, resilient and lowcost solution against jamming or spoofing attacks

Authentication of Galileo signals in the Open Service looks **more convenient for the industry** than the signal encryption between GNSS receiver and VU