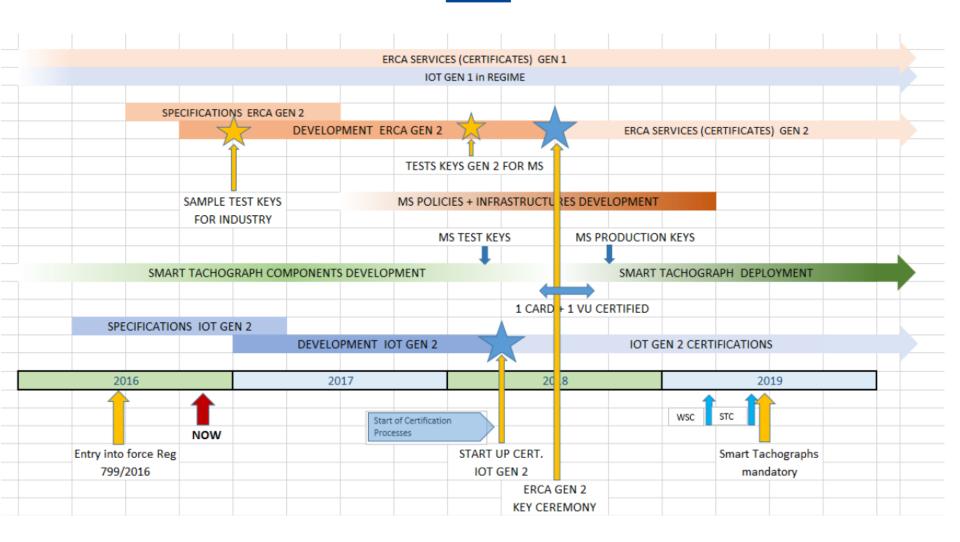

ellations ensures a
 much more accurate
 final position









NAVIGATION SOLUTIONS POWERED BY EUROPE

Authent

ication

Position/

VU

GNSS

receiver

**FCU** 

#### GALILEO UNIQUE DIFFERENTIATOR: SIGNAL AUTHENTICATION

- Security is a major concern in the Smart Tachograph
- Galileo provides an efficient, resilient and lowcost solution against jamming or spoofing attacks



Authentication of Galileo signals in the Open Service looks **more convenient for the industry** than the signal encryption between GNSS receiver and VU









### Security



New Cryptographic Algorithms

- Cryptographic algorithms to secure the communication links completely renewed
- Public key cryptography → Elliptic Curve Cryptography (ECC), Symmetric-key cryptography
   → AES, Hash → SHA-2



### Timeline







### Enforcement

- Detection of tachograph manipulation has risen from 5 to 10% of the total of breaches to Reg 561/2006
- More and more sophisticated
- Tachograph tampering is beneficial
- Request for software type-approval
- Tachograph should remain an enforcement tool

### More info



#### http://ec.europa.eu/transparency/regexpert/index.cfm

|                          | Search   Contact   Important legal notice   English (en)                                                                                                                                                                                                                                                                   |
|--------------------------|-------------------------------------------------------------------------