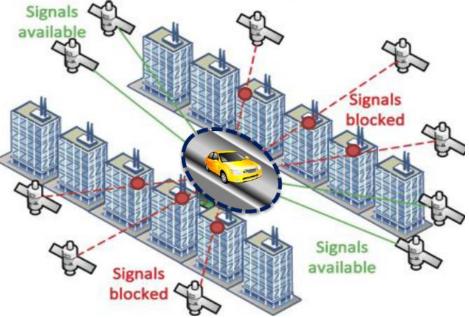

### GNSS

Multi-constellation:
 When buildings block
 the signal and reduce the
 number of visible satellites,
 the availability of more
 constellations ensures a
 much more accurate
 final position

NAVIGATION SOLUTIONS POWERED BY EUROPE