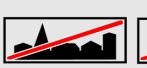

#### **Example: E, 8a, 8b, 8c, 8d**

Signs indicating end of built up area

E 8 a , E 8 b , E 8 c , E 8 d - E 0 7 . 2

E, 8¢

E, 8d

 $\begin{array}{l} \text{E-SIGNS} \\ \text{E-8a,E8b,E8c,E8d-E07.2} \\ \end{array}$ 