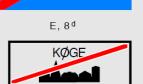

#### **Example: E, 8a, 8b, 8c, 8d**

Signs indicating end of built up area

E 8 a , E 8 b , E 8 c , E 8 d - E 0 7 . 2

E, 8¢

E, 8d

 $\begin{array}{l} \text{E-SIGNS} \\ \text{E-8a,E8b,E8c,E8d-E07.2} \\ \end{array}$ 