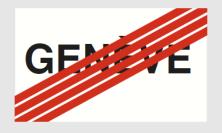

#### **Example: E, 8a, 8b, 8c, 8d**

Signs indicating end of built up area

E 8 a , E 8 b , E 8 c , E 8 d - E 0 7 . 2

E, 8¢

E, 8d

 $\begin{array}{l} \text{E-SIGNS} \\ \text{E-8a,E8b,E8c,E8d-E07.2} \\ \end{array}$ 