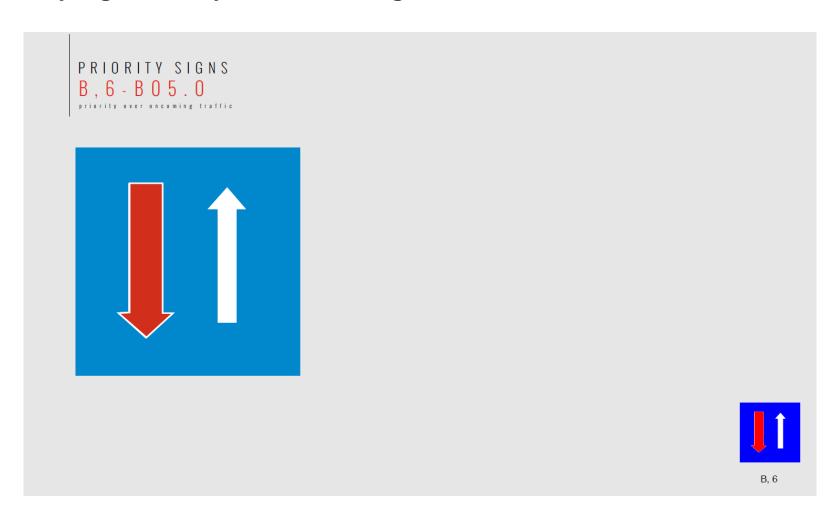

d









**Double Bend Left** 

Double Bend Left

Double Bend Left

Double Bend Left

PAGES: 12345













**Danger Warning Signs** 

Regulatory Signs ~

Informative Signs -

Global Forum for Road Traffic Safety

#### Home > Danger Warning Signs > Left Band



#### **Related Variants**

Lorem Ipsum is simply dummy text of the printing.



Left Bend



Left Bend

**Related Signs** Lorem Ipsum is simply dummy text of the industry.



Right Bend



Double Bend Left





















## Example: A, 2a

#### **Dangerous descent**





Example: A, 15b

Danger warning: Wild animal crossing





## Example: A, 15b

Danger warning: Wild animal crossing





#### Example: B, 5

#### **Priority for oncoming traffic**





# Example: B, 6

**Priority sign: Priority over oncoming traffic** 





## Example: C, 3c

**Prohibition signs: No entry for motor cycles** 





## Example: C, 3i

**Prohibition sign: No entry for pedestrians** 



#### Example: C, 14



Restrictive sign: Maximum speed limited



END OF PROHIBITION SIGNS C, 14 - C14.1

No. should be editable







# Example: C, 18

#### **Parking prohibited**





## Example: D, 1a

#### Direction to be followed





## Example: D, 8

#### End of compulsory minimum speed





## "Drag and drop" example: D, 10a-10c

Facilitation sign: Compulsory direction for vehicles carrying dangerous goods





# Example: 5a

**Special regulation sign: Motorway** 





# **Example: E, 7a, 7b, 7c, 7d**



Signs indicating beginning of built up area



E-SIGNS E7a, E7b, E7c, E7d-E07.1



GENÈVE GENÈVE

GENÈVE GENÈVE

GENÈVE GENÈVE GENÈVE