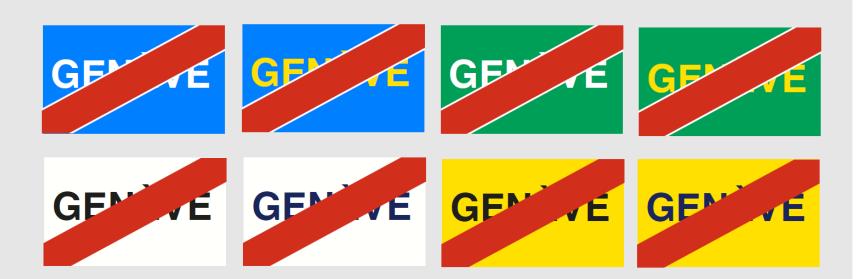

# **Example: E, 7a, 7b, 7c, 7d**

Signs indicating beginning of built up area

E-SIGNS E7a, E7b, E7c, E7d-E07.1

GENÈVE GENÈVE

GENÈVE GENÈVE

GENÈVE GENÈVE GENÈVE