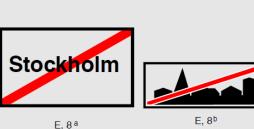

#### **Example: E, 8a, 8b, 8c, 8d**

Signs indicating end of built up area

E 8 a , E 8 b , E 8 c , E 8 d - E 0 7 . 2

E, 8¢

E, 8d

 $\begin{array}{l} \text{E-SIGNS} \\ \text{E-8a,E8b,E8c,E8d-E07.2} \\ \end{array}$ 