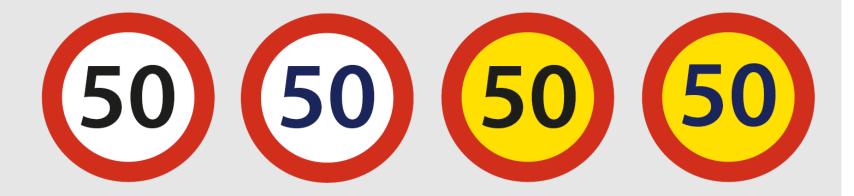

#### Example: C, 14

Restrictive sign: Maximum speed limited

END OF PROHIBITION SIGNS C, 14 - C14.1

No. should be editable