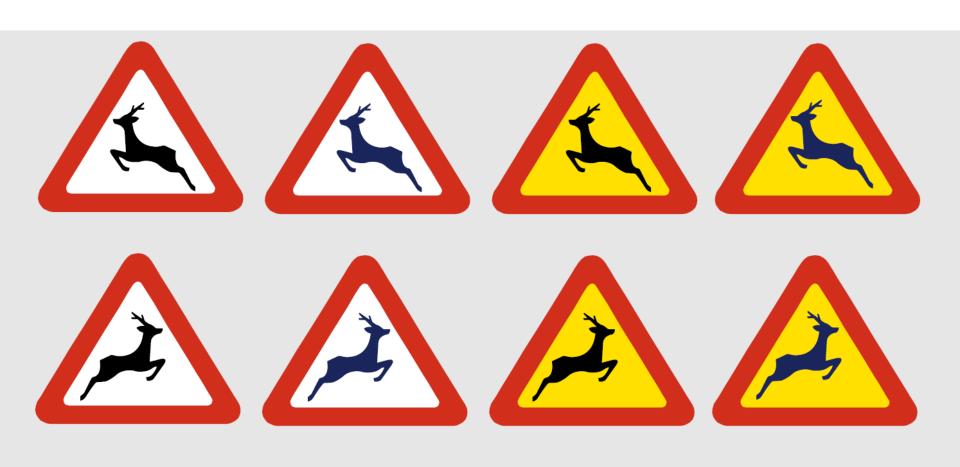

#### **Dangerous descent**

Example: A, 15b

Danger warning: Wild animal crossing

## Example: A, 15b

Danger warning: Wild animal crossing