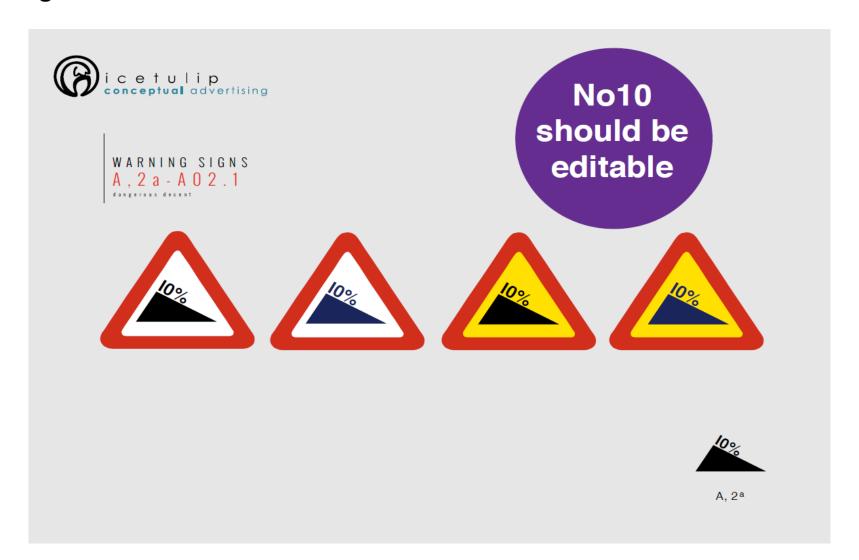

## Example: A, 2a

#### **Dangerous descent**

Example: A, 15b

Danger warning: Wild animal crossing