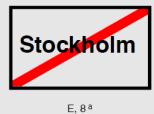

#### **Example: E, 8a, 8b, 8c, 8d**

Signs indicating end of built up area

E 8 a , E 8 b , E 8 c , E 8 d - E 0 7 . 2

E, 8¢

E, 8d

 $\begin{array}{l} \text{E-SIGNS} \\ \text{E-8a,E8b,E8c,E8d-E07.2} \\ \end{array}$ 