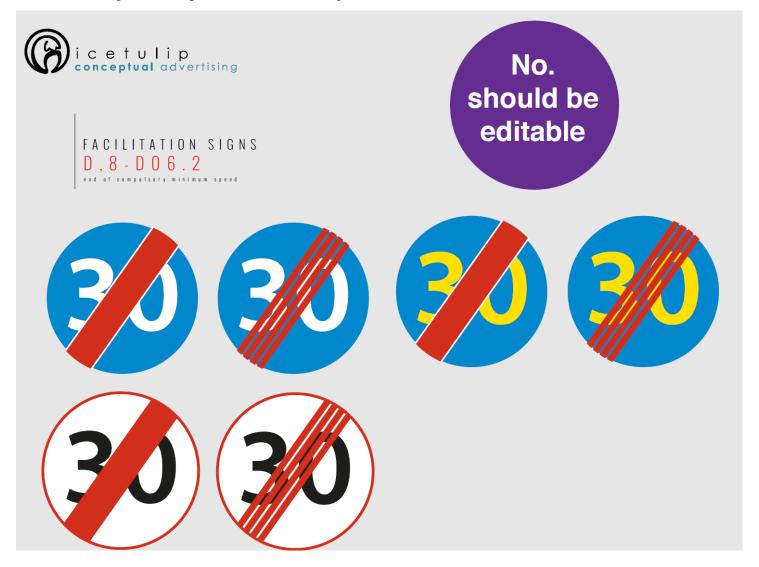

ght Bend



Double Bend Left





















## Example: A, 2a

#### **Dangerous descent**





Example: A, 15b

Danger warning: Wild animal crossing





## Example: A, 15b

Danger warning: Wild animal crossing





#### Example: B, 5

#### **Priority for oncoming traffic**





# Example: B, 6

**Priority sign: Priority over oncoming traffic** 





## Example: C, 3c

**Prohibition signs: No entry for motor cycles** 





## Example: C, 3i

**Prohibition sign: No entry for pedestrians** 



#### Example: C, 14



Restrictive sign: Maximum speed limited



END OF PROHIBITION SIGNS C, 14 - C14.1

No. should be editable







# Example: C, 18

#### **Parking prohibited**





## Example: D, 1a

#### Direction to be followed





## Example: D, 8

#### End of compulsory minimum speed





## "Drag and drop" example: D, 10a-10c

Facilitation sign: Compulsory direction for vehicles carrying dangerous goods





# Example: 5a

**Special regulation sign: Motorway** 





# **Example: E, 7a, 7b, 7c, 7d**



Signs indicating beginning of built up area



E-SIGNS E7a, E7b, E7c, E7d-E07.1



GENÈVE GENÈVE

GENÈVE GENÈVE

GENÈVE GENÈVE GENÈVE

#### **Example: E, 8a, 8b, 8c, 8d**



Signs indicating end of built up area



E 8 a , E 8 b , E 8 c , E 8 d - E 0 7 . 2







E, 8¢









E, 8d

 $\begin{array}{l} \text{E-SIGNS} \\ \text{E-8a,E8b,E8c,E8d-E07.2} \\ \end{array}$ 







E,

















#### Example: E, 13b

**Special regulation sign: Hospital** 



















E, 13b

## Example: F, 5

Informative sign: Hotel or motel