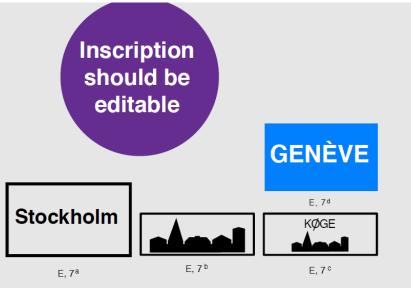

# **Example: E, 7a, 7b, 7c, 7d**

Signs indicating beginning of built up area

E-SIGNS E7a, E7b, E7c, E7d-E07.1

GENÈVE GENÈVE

GENÈVE GENÈVE

GENÈVE GENÈVE GENÈVE