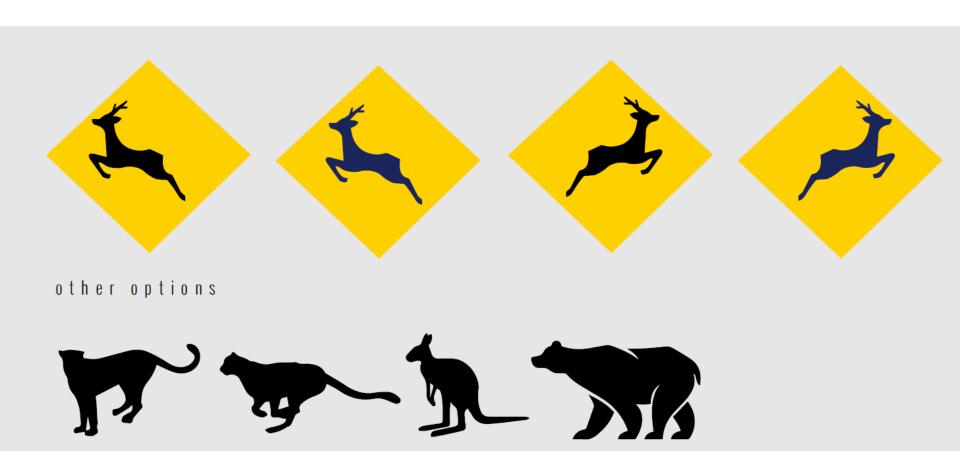

#### **Dangerous descent**

Example: A, 15b

Danger warning: Wild animal crossing

## Example: A, 15b

Danger warning: Wild animal crossing