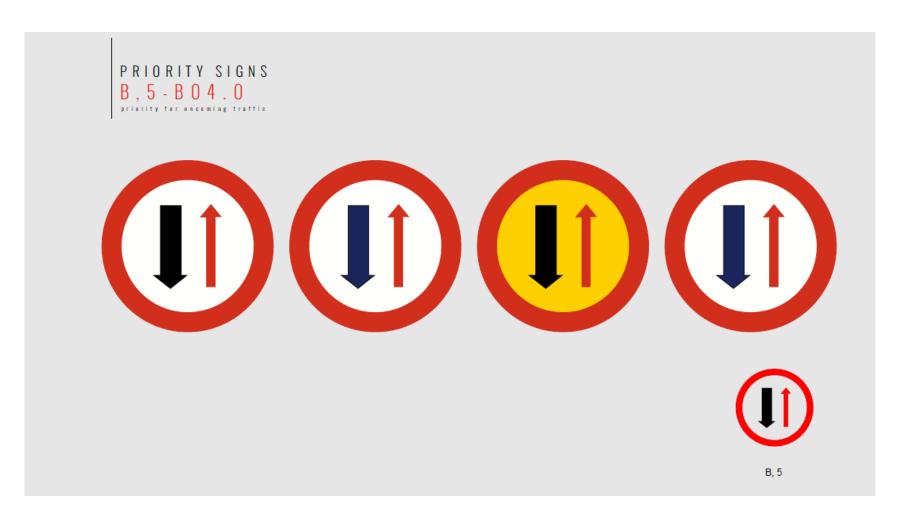

t Bend

Right Bend









Right Bend

Right Bend

Right Bend

Right Bend









**Double Bend Left** 

Double Bend Left

Double Bend Left

Double Bend Left

PAGES: 12345













**Danger Warning Signs** 

Regulatory Signs ~

Informative Signs -

Global Forum for Road Traffic Safety

#### Home > Danger Warning Signs > Left Band



#### **Related Variants**

Lorem Ipsum is simply dummy text of the printing.



Left Bend



Left Bend

**Related Signs** Lorem Ipsum is simply dummy text of the industry.



Right Bend



Double Bend Left





















## Example: A, 2a

#### **Dangerous descent**





Example: A, 15b

Danger warning: Wild animal crossing





## Example: A, 15b

Danger warning: Wild animal crossing





#### Example: B, 5

#### **Priority for oncoming traffic**





# Example: B, 6

**Priority sign: Priority over oncoming traffic** 





## Example: C, 3c

**Prohibition signs: No entry for motor cycles** 





## Example: C, 3i

**Prohibition sign: No entry for pedestrians** 



#### Example: C, 14



Restrictive sign: Maximum speed limited



END OF PROHIBITION SIGNS C, 14 - C14.1

No. should be editable







# Example: C, 18

#### **Parking prohibited**





## Example: D, 1a

#### Direction to be followed





## Example: D, 8

#### End of compulsory minimum speed





## "Drag and drop" example: D, 10a-10c

Facilitation sign: Compulsory direction for vehicles carrying dangerous goods





# Example: 5a

**Special regulation sign: Motorway** 





# **Example: E, 7a, 7b, 7c, 7d**



Signs indicating beginning of built up area



E-SIGNS E7a,