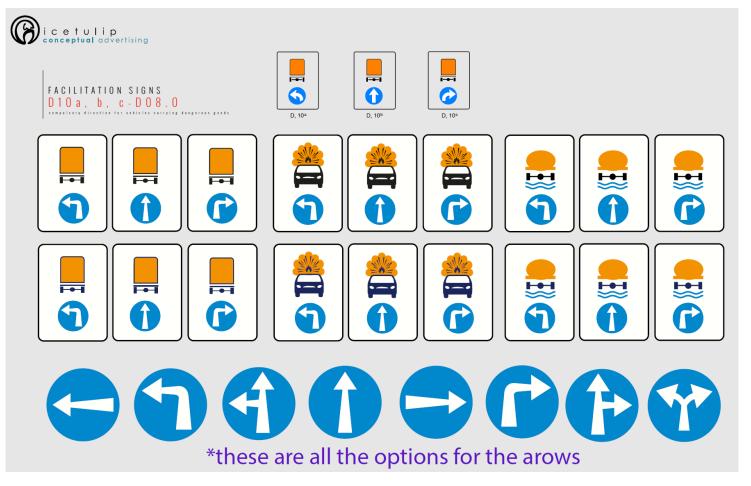

## "Drag and drop" example: D, 10a-10c

Facilitation sign: Compulsory direction for vehicles carrying dangerous goods