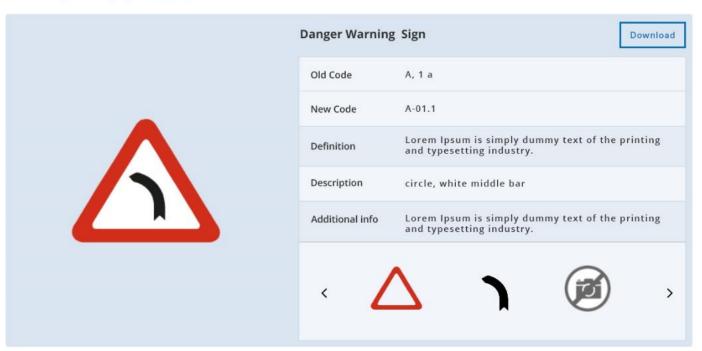

#### Home > Danger Warning Signs > Left Band

#### **Related Variants**

Lorem Ipsum is simply dummy text of the printing.

Left Bend

Left Bend

**Related Signs** Lorem Ipsum is simply dummy text of the industry.

Right Bend

Double Bend Left