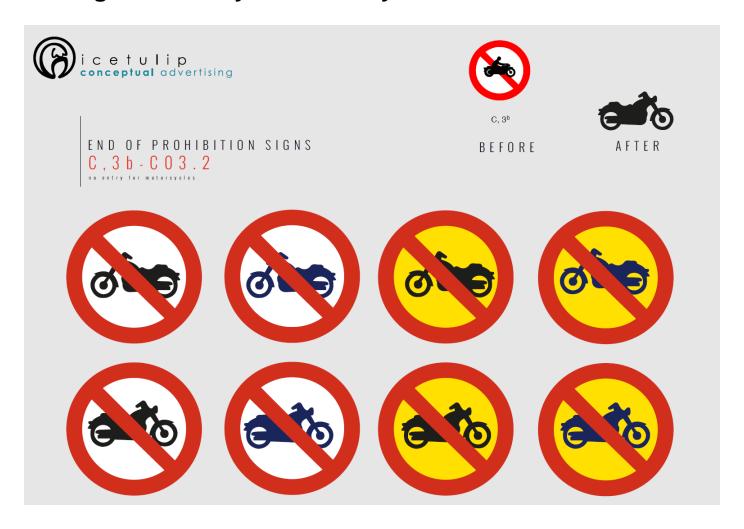

le Bend Left

PAGES: 12345













**Danger Warning Signs** 

Regulatory Signs ~

Informative Signs -

Global Forum for Road Traffic Safety

#### Home > Danger Warning Signs > Left Band



#### **Related Variants**

Lorem Ipsum is simply dummy text of the printing.



Left Bend



Left Bend

**Related Signs** Lorem Ipsum is simply dummy text of the industry.



Right Bend



Double Bend Left





















## Example: A, 2a

#### **Dangerous descent**





Example: A, 15b

Danger warning: Wild animal crossing





## Example: A, 15b

Danger warning: Wild animal crossing





#### Example: B, 5

#### **Priority for oncoming traffic**





# Example: B, 6

**Priority sign: Priority over oncoming traffic** 





## Example: C, 3c

**Prohibition signs: No entry for motor cycles** 





## Example: C, 3i

**Prohibition sign: No entry for pedestrians** 



#### Example: C, 14



Restrictive sign: Maximum speed limited



END OF PROHIBITION SIGNS C, 14 - C14.1

No. should be editable







# Example: C, 18

#### **Parking prohibited**





## Example: D, 1a

#### Direction to be followed





## Example: D, 8

#### End of compulsory minimum speed





## "Drag and drop" example: D, 10a-10c

Facilitation sign: Compulsory direction for vehicles carrying dangerous goods





# Example: 5a

**Special regulation sign: Motorway** 





# **Example: E, 7a, 7b, 7c, 7d**



Signs indicating beginning of built up area



E-SIGNS E7a, E7b, E7c, E7d-E07.1



GENÈVE GENÈVE

GENÈVE GENÈVE

GENÈVE GENÈVE GENÈVE

#### **Example: E, 8a, 8b, 8c, 8d**



Signs indicating end of built up