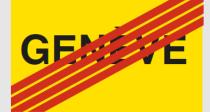

#### **Example: E, 8a, 8b, 8c, 8d**

Signs indicating end of built up area

E 8 a , E 8 b , E 8 c , E 8 d - E 0 7 . 2

E, 8¢

E, 8d

 $\begin{array}{l} \text{E-SIGNS} \\ \text{E-8a,E8b,E8c,E8d-E07.2} \\ \end{array}$ 