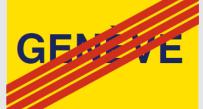

#### **Example: E, 8a, 8b, 8c, 8d**

Signs indicating end of built up area

E 8 a , E 8 b , E 8 c , E 8 d - E 0 7 . 2

E, 8¢

E, 8d

 $\begin{array}{l} \text{E-SIGNS} \\ \text{E-8a,E8b,E8c,E8d-E07.2} \\ \end{array}$ 