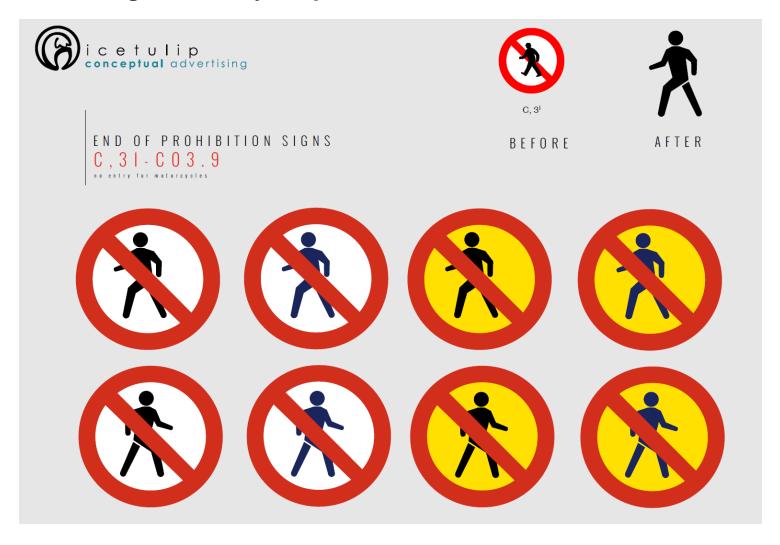

atory Signs ~

Informative Signs -

Global Forum for Road Traffic Safety

#### Home > Danger Warning Signs > Left Band



#### **Related Variants**

Lorem Ipsum is simply dummy text of the printing.



Left Bend



Left Bend

**Related Signs** Lorem Ipsum is simply dummy text of the industry.



Right Bend



Double Bend Left





















## Example: A, 2a

#### **Dangerous descent**





Example: A, 15b

Danger warning: Wild animal crossing





## Example: A, 15b

Danger warning: Wild animal crossing





#### Example: B, 5

#### **Priority for oncoming traffic**





# Example: B, 6

**Priority sign: Priority over oncoming traffic** 





## Example: C, 3c

**Prohibition signs: No entry for motor cycles** 





## Example: C, 3i

**Prohibition sign: No entry for pedestrians** 



#### Example: C, 14



Restrictive sign: Maximum speed limited



END OF PROHIBITION SIGNS C, 14 - C14.1

No. should be editable







# Example: C, 18

#### **Parking prohibited**





## Example: D, 1a

#### Direction to be followed





## Example: D, 8

#### End of compulsory minimum speed





## "Drag and drop" example: D, 10a-10c

Facilitation sign: Compulsory direction for vehicles carrying dangerous goods





# Example: 5a

**Special regulation sign: Motorway** 





# **Example: E, 7a, 7b, 7c, 7d**



Signs indicating beginning of built up area



E-SIGNS E7a, E7b, E7c, E7d-E07.1



GENÈVE GENÈVE

GENÈVE GENÈVE

GENÈVE GENÈVE GENÈVE

#### **Example: E, 8a, 8b, 8c, 8d**



Signs indicating end of built up area



E 8 a , E 8 b , E 8 c , E 8 d - E 0 7 . 2







E, 8¢