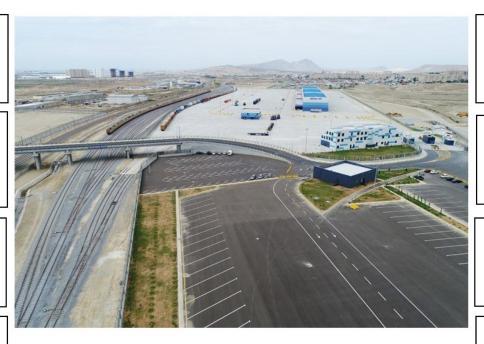

#### ABSHERON LOGISTIC CENTER

TOTAL AREA

18240

sq.m

**OPEN OPERATION AREA** 

3 closed

WAREHOUSE

total

8100 sq.m

14220 sq.m

WAREHOUSE OPERATION AREA

15000 sq.m

CONTAINER OPERATION AREA

**10.321** m

RAILROAD LINE

7 unit

RAILWAY YARDS AND TRAIN MANAGEMENT LINE

13 unit

**OVERALL RAILWAY PATHS** 

6 unit

OPERATION LINES

CONTAINERS KEEPING AREA