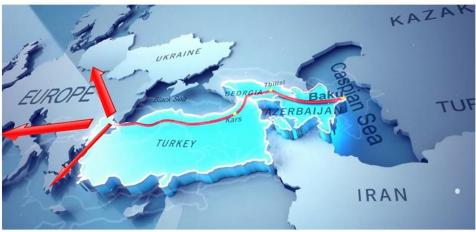

#### BAKU - TBILISI - KARS

- BTK will further contribute to promotion of Trans-Caspian Route
- Connection of Trans-European and Trans-Asian railway networks
- Contributing to the revitalization of Historical Silk Road
- Corridor serves for common interest & addresses strategic needs of all countries involved