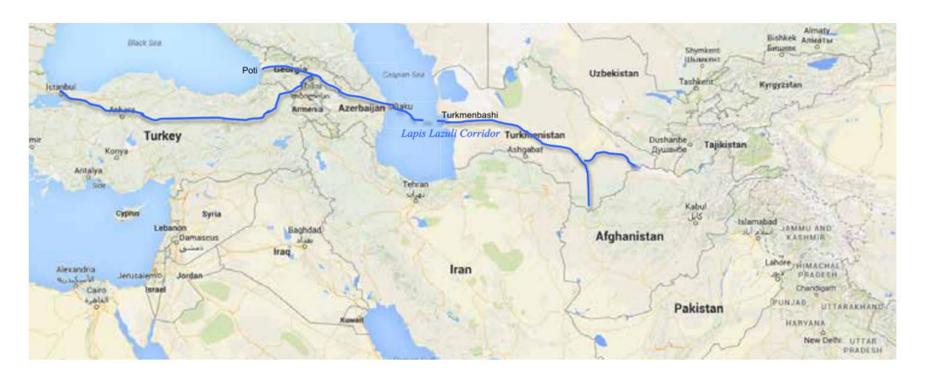

#### LAPIS LAZULI

The Lapis Lazuli connects Afghanistan through Turkmenistan, Azerbaijan, Georgia to the Black Sea and ultimately through Turkey to the Mediterranean Sea and Europe.

Lapis Lazuli was created for transit and trade cooperation intended to reduce barriers facing transit trade and develop a Custom Procedure Integration in the region.