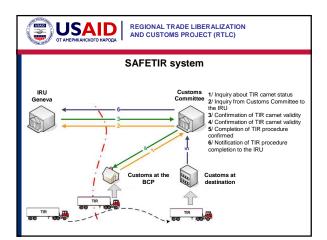

| Number of<br>companies (2009) | 2006  | 2007  | 2008  | 2009  |  |
| Kazakhstan                                                        | 248                           | 3,337 | 4,739 | 5,161 | 5,235 |  |
| Kyrgyzstan                                                        | 25                            | 1,427 | 1,878 | 1,804 | 1,892 |  |
| Tajikistan                                                        | 8                             | 26    | 27    | 41    | 86    |  |
| Uzbekistan                                                        | 50                            |       | 900   |       | 1,400 |  |
|                                                                   |                               |       |       |       |       |  |

















| Transmission of SAFETIR (2009) |                                       |                                             |                                          |  |
|--------------------------------|---------------------------------------|---------------------------------------------|------------------------------------------|--|
| Country                        | Termination<br>records<br>transmitted | % of records<br>transmitted within 1<br>day | Average<br>transmission period<br>(days) |  |
| Kazakhstan                     | 52,938                                | 28%                                         | 5                                        |  |
| Tajikistan                     | 500                                   | 0%                                          | 134