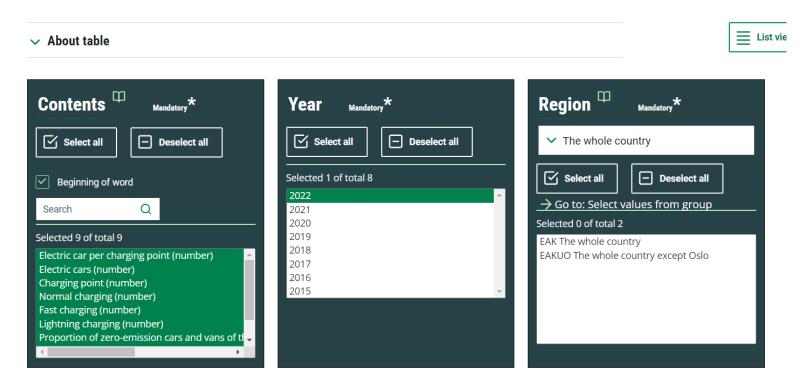

13227: Public charging points and municipal zero-emission vehicles, 2020 municipal structure (M) 2015 - 2022

13227: Public charging points and municipal zero-emission vehicles, 2020 municipal structure, by contents, year and region