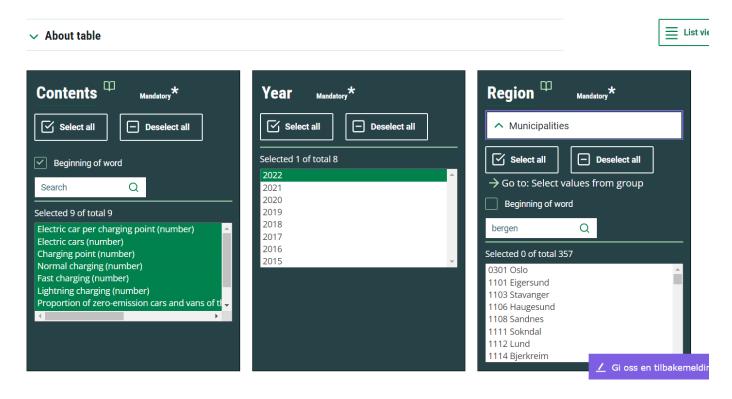

13227: Public charging points and municipal zero-emission vehicles, 2020 municipal structure (M) 2015 - 2022

13227: Public charging points and municipal zero-emission vehicles, 2020 municipal structure, by contents, year and region