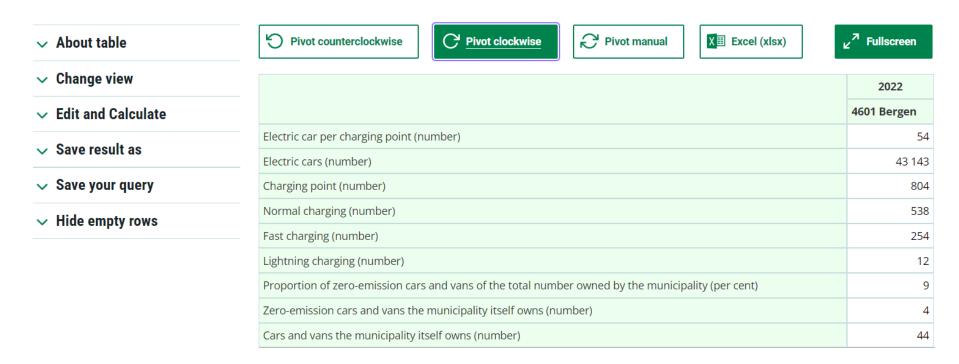

13227: Public charging points and municipal zero-emission vehicles, 2020 municipal structure (M) 2015 - 2022

13227: Public charging points and municipal zero-emission vehicles, 2020 municipal structure, by contents, year and region

## 3. Variables: Charging points

- Charging point (number)
- Normal charging (number): 3.6 kW to 43 kW
- Fast charging (number): 50 kW to 250 kW
- Lightning charging (number): over 350 kW
- The charging station database of The Norwegian Electric Vehicle Association: <a href="https://info.nobil.no/english">https://info.nobil.no/english</a>

## 3. Variables: Municipal electric cars

- Zero-emission cars and vans the municipality itself owns (number)
- Cars and vans the municipality itself owns (number)
- Proportion of zero-emission cars and vans of the total number owned by the municipality (per cent)
- The Vehicle Register of the Norwegian Public Roads Administration is merged with the Business and Enterprise Register to find cars and vans owned by the municipalities.

# 3. Variables: Ratio of EVs to charging points

- Electric car per charging point (number)
- Electric cars (number)
- The Vehicle Register of the Norwegian Public Roads
  Administration and the charging station database of The
  Norwegian Electric Vehicle Association