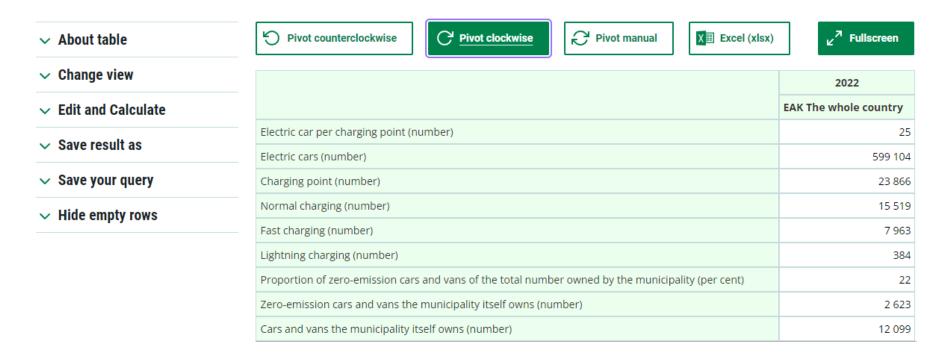

13227: Public charging points and municipal zero-emission vehicles, 2020 municipal structure (M) 2015 - 2022

13227: Public charging points and municipal zero-emission vehicles, 2020 municipal structure, by contents, year and region

## 3. Variables: Charging points

- Charging point (number)
- Normal charging (number): 3.6 kW to 43 kW
- Fast charging (number): 50 kW to 250 kW
- Lightning charging (number): over 350 kW
- The charging station database of The Norwegian Electric Vehicle Association: <a href="https://info.nobil.no/english">https://info.nobil.no/english</a>

## 3. Variables: Municipal electric cars

- Zero-emission cars and vans the municipality itself owns (number)
- Cars and vans the municipality itself owns (number)
- Proportion of zero-emission cars and vans of the total number owned by the municipality (per cent)
- The Vehicle Register of the Norwegian Public Roads Administration is merged with the Business and Enterprise Register to find cars and vans owned by the municipalities.

# 3. Variables: Ratio of EVs to charging points

- Electric car per charging point (number)
- Electric cars (number)
- The Vehicle Register of the Norwegian Public Roads
  Administration and the charging station database of The
  Norwegian Electric Vehicle Association